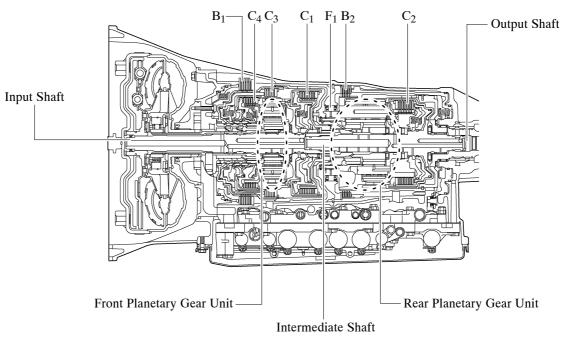

#### 036CH13Y

# **▶** Specifications **◄**

| Engine Type               |                     | 2UR-GSE                        |    |
|---------------------------|---------------------|--------------------------------|----|
| Transmission Type         |                     | AA80E                          |    |
| $C_1$                     | No.1 Clutch         | No. of Discs                   | 6  |
| C <sub>2</sub>            | No.2 Clutch         |                                | 6  |
| C <sub>3</sub>            | No.3 Clutch         |                                | 4  |
| C <sub>4</sub>            | No.4 Clutch         |                                | 5  |
| B <sub>1</sub>            | No.1 Brake          |                                | 5  |
| B <sub>2</sub>            | No.2 Brake          |                                | 4  |
| F <sub>1</sub>            | No.1 One-way Clutch | No. of Sprags                  | 24 |
| Front Planetary Gear Unit |                     | No. of Front Sun Gear Teeth    | 38 |
|                           |                     | No. of Inner Pinion Gear Teeth | 16 |
|                           |                     | No. of Outer Pinion Gear Teeth | 19 |
|                           |                     | No. of Ring Gear Teeth         | 82 |
| Rear Planetary Gear Unit  |                     | No. of Middle Sun Gear Teeth   | 34 |
|                           |                     | No. of Rear Sun Gear Teeth     | 30 |
|                           |                     | No. of Long Pinion Gear Teeth  | 20 |
|                           |                     | No. of Short Pinion Gear Teeth | 17 |
|                           |                     | No. of Ring Gear Teeth         | 74 |