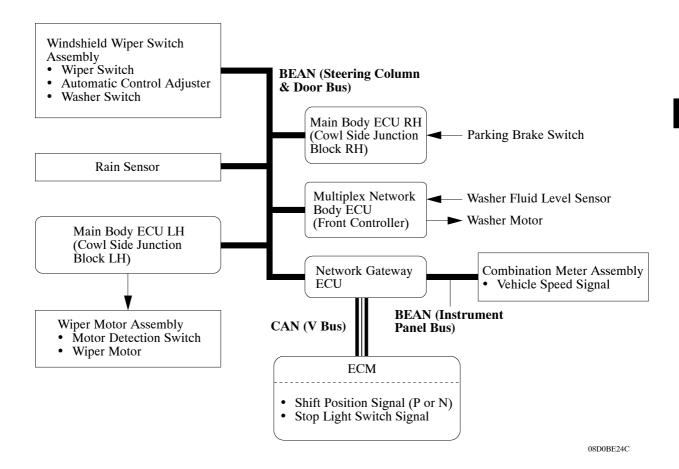

## WIPER AND WASHER

## **■ DESCRIPTION**

The wiper and washer systems have the following functions:

| Front Wiper Intermittent | Vehicle Speed-sensing, Adjustable Interval*1 |
|--------------------------|----------------------------------------------|
|                          | Vehicle Speed Switching* <sup>2</sup>        |
|                          | Stopped Vehicle Intermittent Wipers          |
|                          | Raindrop Sensing*2                           |
| Washer                   | Washer-linked Wipers with Drip-prevention*2  |
|                          | Washer Fluid Level Warning                   |

- \*1: Used as the fail-safe mode for the raindrop sensing function.
- \*2: Customization is possible.
- The main body ECU LH (cowl side junction block LH) controls the wiper system.
- The multiplex network body ECU (front controller) controls the washer system.

## **►** System Diagram **◄**