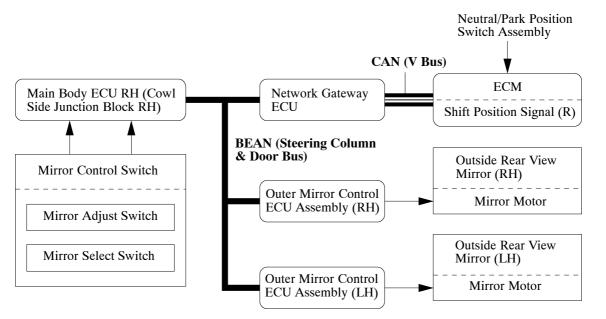

|
| Retractable Control | The mirror retractable switch can retract the mirror.                                                                                                                                                                                                                                                        |
| Reverse-linked      | <ul> <li>This function tilts the mirror surface downward to improve the visibility when driving in reverse, provided that all the conditions given below have been met.</li> <li>Engine switch is IG-ON.</li> <li>Shift lever is moved to R.</li> <li>Mirror select switch is in R or L position.</li> </ul> |

## 2. System Diagram



08D0BE253C