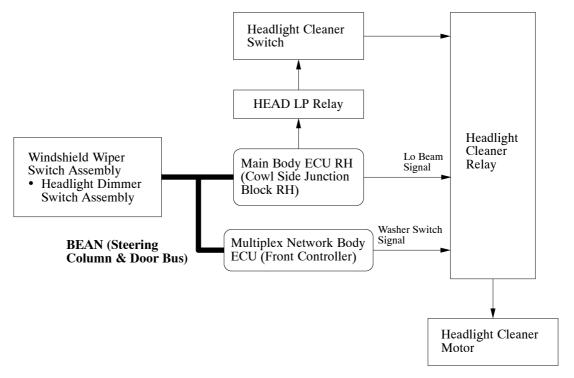

system operates as follows:

| Headlights    | Headlight Cleaner Switch | Windshield Wiper Switch Assembly (Washer Switch) |                          |
|---------------|--------------------------|--------------------------------------------------|--------------------------|
|               | ON                       | ON (First Time)                                  | ON (Second Time or more) |
| ON            | Activated                | Activated                                        | Not Activated            |
| OFF           | Not Activated            | Not Activated                                    | Not Activated            |
| DRL Operating | Not Activated            | Not Activated                                    | Not Activated            |

## **►** System Diagram **◄**



08D0BE21C

## 2. Layout of Main Components



08D0BE22Z