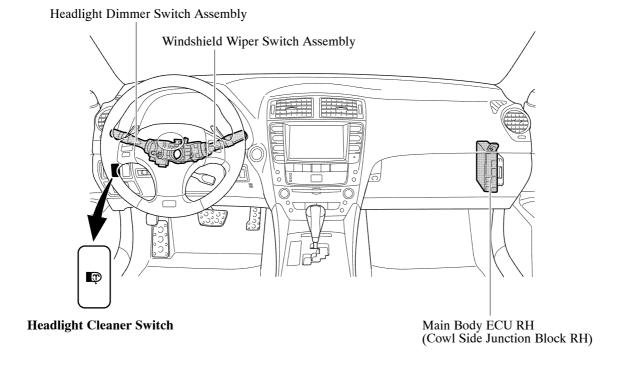

leaner Switch | Windshield Wiper Switch Assembly (Washer Switch) |                          |
|---------------|--------------------------|--------------------------------------------------|--------------------------|
|               | ON                       | ON (First Time)                                  | ON (Second Time or more) |
| ON            | Activated                | Activated                                        | Not Activated            |
| OFF           | Not Activated            | Not Activated                                    | Not Activated            |
| DRL Operating | Not Activated            | Not Activated                                    | Not Activated            |

## **►** System Diagram **◄**



08D0BE21C

## 2. Layout of Main Components



08D0BE22Z