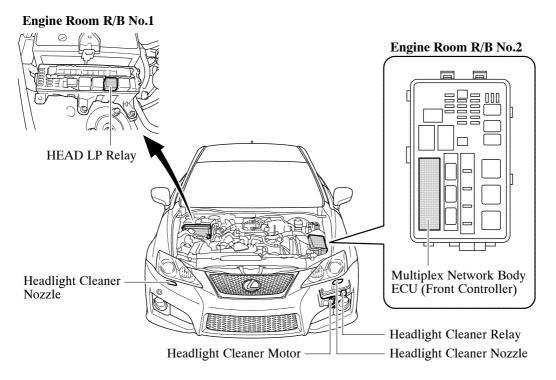

| Headlight Cleaner Switch | Windshield Wiper Switch Assembly (Washer Switch) |                          |
|---------------|--------------------------|--------------------------------------------------|--------------------------|
|               | ON                       | ON (First Time)                                  | ON (Second Time or more) |
| ON            | Activated                | Activated                                        | Not Activated            |
| OFF           | Not Activated            | Not Activated                                    | Not Activated            |
| DRL Operating | Not Activated            | Not Activated                                    | Not Activated            |

## **►** System Diagram **◄**



08D0BE21C

## 2. Layout of Main Components



08D0BE22Z