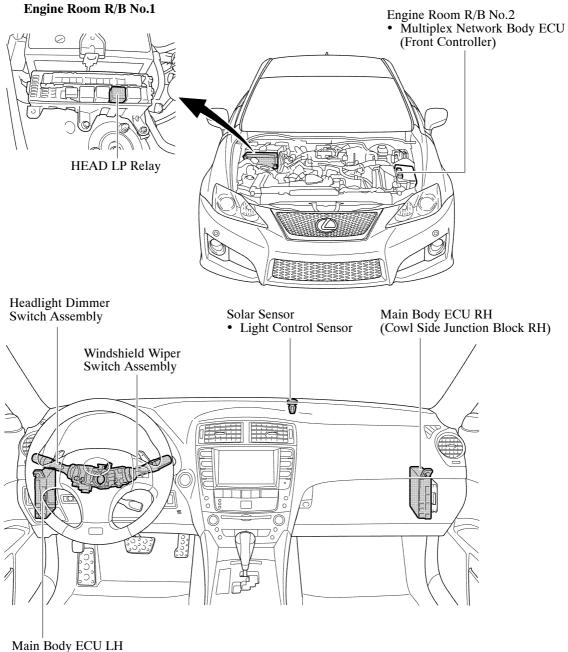

## 2. Layout of Main Components

Main Body ECU LH (Cowl Side Junction Block LH) • TAIL Relay

08D0BE19Z