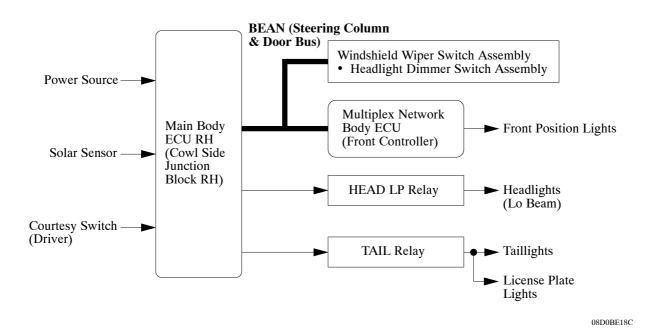

## 1. General

When the headlight dimmer switch assembly is in the AUTO position, the automatic light control system detects ambient light levels and controls the headlights, front position lights, taillights, and license plate lights.

- The main body ECU RH (cowl side junction block RH) controls this system.
- Ambient light levels are detected by the light control sensor that is integrated in the air conditioning system solar sensor.

▶ System Diagram ◀

## 3. System Operation

Based on the "Ambient Light" and "Operation Condition", the automatic light control system operates as follows:

| Ambient Light                         | <b>Operation Condition</b>                                                                                                                          | Operation Light                                                                                                              |
|---------------------------------------|-----------------------------------------------------------------------------------------------------------------------------------------------------|------------------------------------------------------------------------------------------------------------------------------|
| Bright                                | <ul> <li>Headlight dimmer switch assembly is AUTO.</li> <li>Engine switch is on (IG).</li> <li>Driver door is closed.</li> </ul>                    | None                                                                                                                         |
| Bright → Momentarily Dark             |                                                                                                                                                     | The following lights turn on:<br>• Taillights                                                                                |
| Dim                                   |                                                                                                                                                     | <ul><li>Front Position Lights</li><li>License Plate Lights</li></ul>                                                         |
| Dark                                  |                                                                                                                                                     | The following lights remain on:<br>• Taillights                                                                              |
| $Dark \rightarrow Momentarily Bright$ |                                                                                                                                                     |                                                                                                                              |
| Dark                                  | <ul> <li>Headlight dimmer switch assembly is AUTO.</li> <li>Engine switch is off.</li> <li>Driver door is closed.</li> </ul>                        | <ul> <li>Front Position Lights</li> <li>License Plate Lights</li> <li>Headlights (Lo beam)</li> </ul>                        |
|                                       | <ul> <li>Headlight dimmer switch assembly is AUTO.</li> <li>Engine switch is off.</li> <li>Driver door is closed and then opened.</li> </ul>        | Turn OFF                                                                                                                     |
|                                       | <ul> <li>Headlight dimmer switch assembly is AUTO.</li> <li>Engine switch is turned from off to on (IG).</li> <li>Driver door is closed.</li> </ul> | The following lights turn on:<br>• Taillights<br>• Front Position Lights<br>• License Plate Lights<br>• Headlights (Lo beam) |