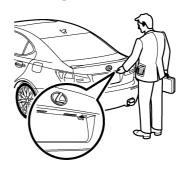

## **ENTRY AND START SYSTEM**

## **■ DESCRIPTION**

The entry and start system not only has a wireless door lock control function and engine immobilizer function, but by carrying the key the following functions (entry function and start function) are also possible, without having to use a key or transmitter button. It is an extremely convenient system.

- Door unlock/lock (Entry Unlock/Entry Lock Functions)
- The engine can be started by simply pressing the engine switch while depressing the brake pedal (Start Function)
- The trunk can be opened (Trunk Open Function)
- Wireless door lock control function

This system is standard equipment on the all models.

## **Entry Unlock/Lock Functions**



## **Trunk Open Function**



**Start Function** 







08D0BE30C