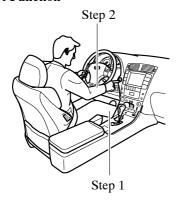

## **ENTRY AND START SYSTEM**

## **■ DESCRIPTION**

The entry and start system not only has a wireless door lock control function and engine immobilizer function, but by carrying the key the following functions (entry function and start function) are also possible, without having to use a key or transmitter button. It is an extremely convenient system.

- Door unlock/lock (Entry Unlock/Entry Lock Functions)
- The engine can be started by simply pressing the engine switch while depressing the brake pedal (Start Function)
- The trunk can be opened (Trunk Open Function)
- Wireless door lock control function

This system is standard equipment on the all models.

## **Entry Unlock/Lock Functions**



## **Trunk Open Function**



**Start Function** 







08D0BE30C