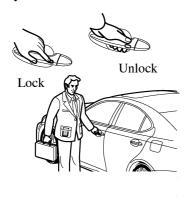

## **ENTRY AND START SYSTEM**

## **■ DESCRIPTION**

The entry and start system not only has a wireless door lock control function and engine immobilizer function, but by carrying the key the following functions (entry function and start function) are also possible, without having to use a key or transmitter button. It is an extremely convenient system.

- Door unlock/lock (Entry Unlock/Entry Lock Functions)
- The engine can be started by simply pressing the engine switch while depressing the brake pedal (Start Function)
- The trunk can be opened (Trunk Open Function)
- Wireless door lock control function

This system is standard equipment on the all models.

## **Entry Unlock/Lock Functions**



## **Trunk Open Function**



**Start Function** 







08D0BE30C