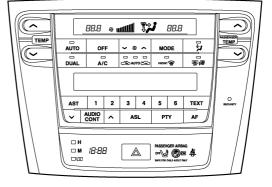

## ► Models with Multi-display ◀

| Change of button shape   |                                              | pe                    | Change of button shape |                        |  |
|--------------------------|----------------------------------------------|-----------------------|------------------------|------------------------|--|
| Color:                   |                                              |                       | Black                  |                        |  |
|                          |                                              |                       |                        | Here<br>New York State |  |
|                          |                                              |                       |                        |                        |  |
| 1/                       |                                              |                       | Cesotures 🤅            | » / <b> </b>           |  |
|                          | □ H<br>□ M<br>◎ □ M<br>□ M<br>□ B:88<br>□:00 | PASS<br>OFF<br>SAVE F |                        |                        |  |
|                          |                                              |                       |                        |                        |  |
| Addition of silver frame |                                              |                       |                        |                        |  |

Color: Silver CLIMATE MAP AUDIO DEST DISP MENU O AUTO 4 & OFF • 0 □н □м /8:88 □∞  $\land$ 0 S Contraction of the second se

08E1NF04C