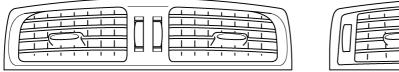

# **NEW FEATURES**

## ■ INTERIOR

## General

The following interior parts have been changed.



## **Front Center Register**





New

Previous

10L0NF13C

#### **Heater Control Panel**

### Models without Multi-display

Change of button shape

Change of button shape



New



Previous

08E1NF03C

## ► Models with Multi-display ◀

| Change of button shape   |                                              | pe                    | Change of button shape |                        |  |
|--------------------------|----------------------------------------------|-----------------------|------------------------|------------------------|--|
| Color:                   |                                              |                       | Black                  |                        |  |
|                          |                                              |                       |                        | Here<br>N