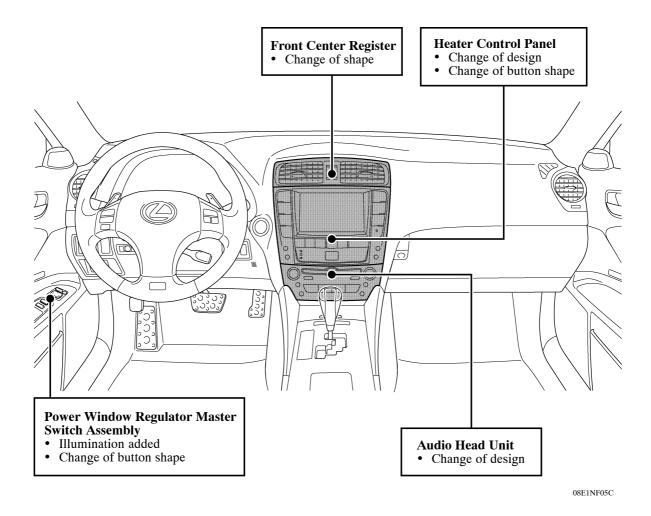

# **NEW FEATURES**

## ■ INTERIOR

## General

The following interior parts have been changed.

## **Front Center Register**

New

Previous

10L0NF13C

#### **Heater Control Panel**

## Audio Head Unit

0155NF10C