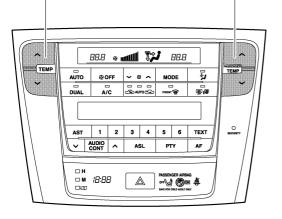

## ► Models with Multi-display ◀

| Change of button shape   |                                              | pe                    | Change of button shape |                        |  |
|--------------------------|----------------------------------------------|-----------------------|------------------------|------------------------|--|
| Color:                   |                                              |                       | Black                  |                        |  |
|                          |                                              |                       |                        | Here<br>New York State |  |
|                          |                                              |                       |                        |                        |  |
| 1/                       |                                              |                       | Cesotures 🤅            | » / <b> </b>           |  |
|                          | □ H<br>□ M<br>◎ □ M<br>□ M<br>□ B:88<br>□:00 | PASS<br>OFF<br>SAVE F |                        |                        |  |
|                          |                                              |                       |                        |                        |  |
| Addition of silver frame |                                              |                       |                        |                        |  |

Color: Silver CLIMATE MAP AUDIO DEST DISP MENU O AUTO 4 & OFF • 0 □н □м /8:88 □∞  $\land$ 0 S Contraction of the second se

08E1NF04C