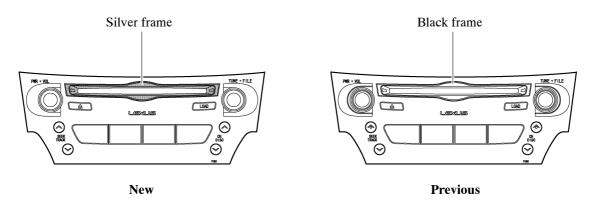

|  |
| 1/                       |                                              |                       | Cesotures 🤅            | » / <b> </b>           |  |
|                          | □ H<br>□ M<br>◎ □ M<br>□ M<br>□ B:88<br>□:00 | PASS<br>OFF<br>SAVE F |                        |                        |  |
|                          |                                              |                       |                        |                        |  |
| Addition of silver frame |                                              |                       |                        |                        |  |

Color: Silver CLIMATE MAP AUDIO DEST DISP MENU O AUTO 4 & OFF • 0 □н □м /8:88 □∞  $\land$ 0 S Contraction of the second se





08E1NF04C

## Audio Head Unit



0155NF10C

## Seat

Black × Terracotta has been added to the seat color lineup.





**Front Seat** 



**Rear Seat** 

08E1NF02C