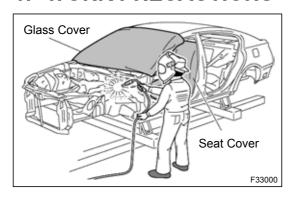

#### (a) VEHICLE PROTECTION

(1) When welding, cover glass, seats, carpets, etc. with heat resistant fireproof covers to protect them.