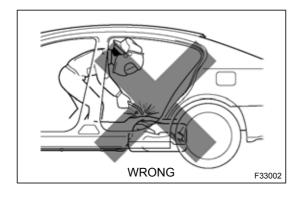

## (b) SAFETY

(1) Never stand in the path of the chain when using a puller on the body or frame, and be sure to attach a safety cable.

(2) If it is necessary to use a flame in the area of the fuel tank, first remove the tank and plug the fuel line.