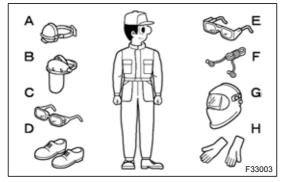

# (c) SAFETY WORK CLOTHES

(1) In addition to the usual mechanic's wear, cap and safety shoes, the appropriate gloves, head protector, welder's glasses, ear plugs, face protector, dust mask, etc. should be worn as the situation demands.

| Code | Name             |
|------|------------------|
| Α    | Dust mask        |
| В    | Face protector   |
| С    | Safety glasses   |
| D    | Safety shoes     |
| E    | Welder's glasses |
| F    | Ear plugs        |
| G    | Head protector   |
| Н    | Welder's gloves  |