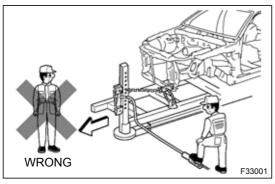

## (b) SAFETY

(1) Never stand in the path of the chain when using a puller on the body or frame, and be sure to attach a safety cable.

(2) If it is necessary to use a flame in the area of the fuel tank, first remove the tank and plug the fuel line.