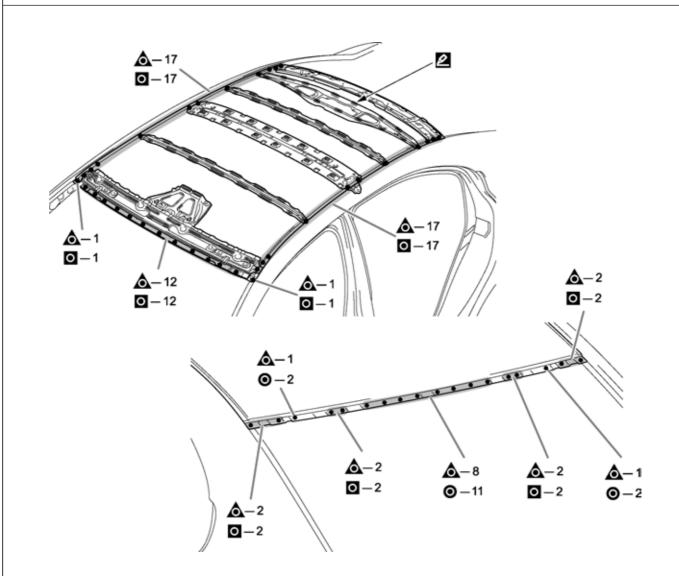

## **ROOF PANEL (ASSY): w/o Moon Roof**

Symbol meaning

REMOVAL : Remove Weld Points

INSTALLATION : MIG Plug Weld : Spot MIG Weld

: Body Sealer

## **REMOVAL-INSTALLATION**

B0709140151A

## **INSTALLATION POINT**

- Before temporarily installing the new parts, apply body sealer to the windshield header panel, roof panel reinforcement and roof panel NO. 4 reinforcement. HINT:
  - 1) Apply just enough sealer for the new parts to make contact.
- 2 After the roof panel reinforcement is welded to the new parts, install on the car.
- 3 Temporarily install the new parts and measure each part of the new parts in accordance with the body dimension diagram. (See the body dimension diagram)
- 4 After welding, apply body sealer and undercoating to the corresponding parts. (See the paint coating)
- 5 After welding, apply polyurethane foam to the corresponding parts. (See the paint coating)