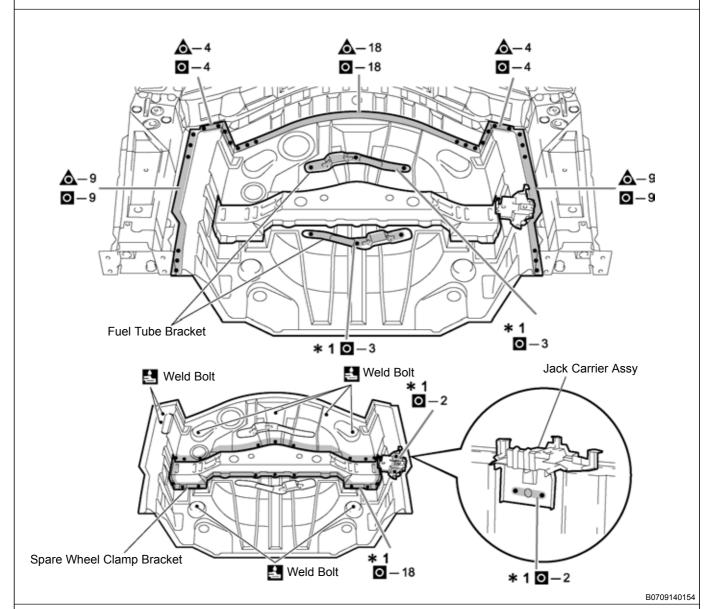

## **REAR FLOOR PAN (ASSY)**

With the body lower back panel removed.

Symbol meaning

INSTALLATION 

•: MIG Plug Weld 

: Tack Weld

## **REMOVAL POINT**

1 Fuel tube bracket, spare wheel clamp bracket and jack carrier assy at the same time.

## **INSTALLATION POINT**

- Temporarily install the new parts and measure each part of the new parts in accordance with the body dimension diagram. (See the body dimension diagram)
- 2 For positioning of the new parts, the installation standard holes of the Rear floor side rear member and the Rear floor side front member shall be matched.
- 3 After welding, apply body sealer and undercoating to the corresponding parts. (See the paint coating)
- 4 \*1 indicates installation work.