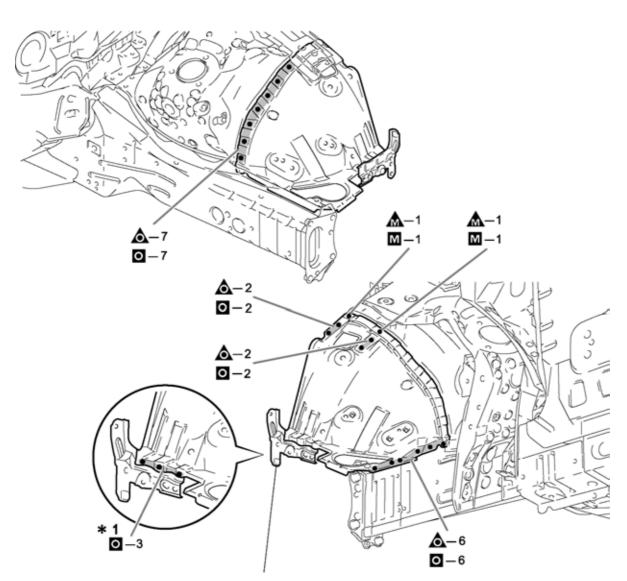

## **REMOVAL-INSTALLATION**

LH: Front End Panel Mounting LH Bracket RH: Radiator Support To Front Fender Bracket

B0709140044A

## **INSTALLATION POINT**

- Temporarily install the new parts and measure each part of the new parts in accordance with the body dimension diagram. (See the body dimension diagram)
- 2 Inspect the fitting related around the new parts before welding. This affects the appearance of the finish.
- 3 \*1 only necessary for installation.
- 4 After welding, apply body sealer and undercoating to the corresponding parts. (See the paint coating)