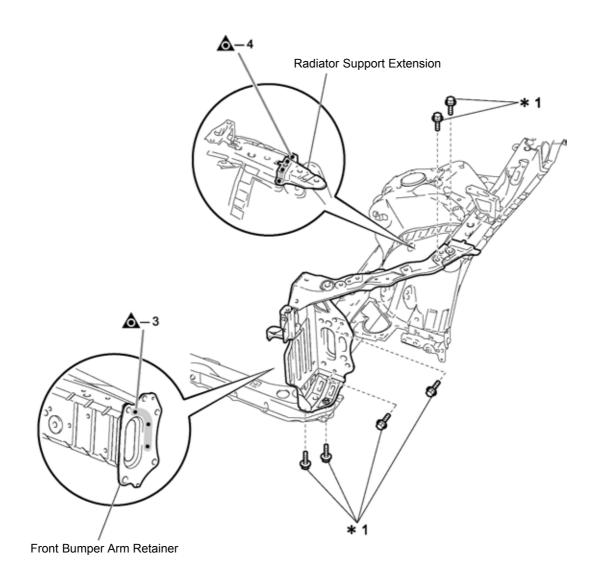

# **REMOVAL**

B0709140040

## **REMOVAL POINT**

- 1 \*1: Bolt.
- 2 If the radiator support extension and front bumper arm retainer are not damaged, leave attached to vehicle and continue work.

Symbol meaning

: MIG Plug Weld