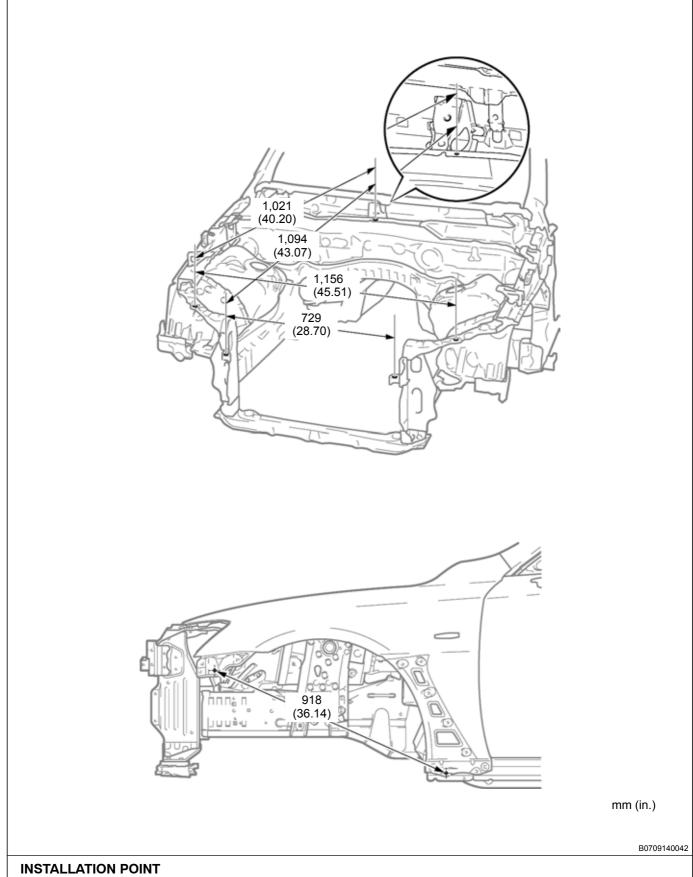

### **INSTALLATION POINT**

- 1 Temporarily install the new parts and measure each part of the new parts in accordance with the body dimension diagram. (See the body dimension diagram)
- 2 Inspect the fitting of the related parts around the new parts before welding. This affects the appearance of the finish.

- These values are reference values.

  Measure the dimensions before installing the headlights. 2