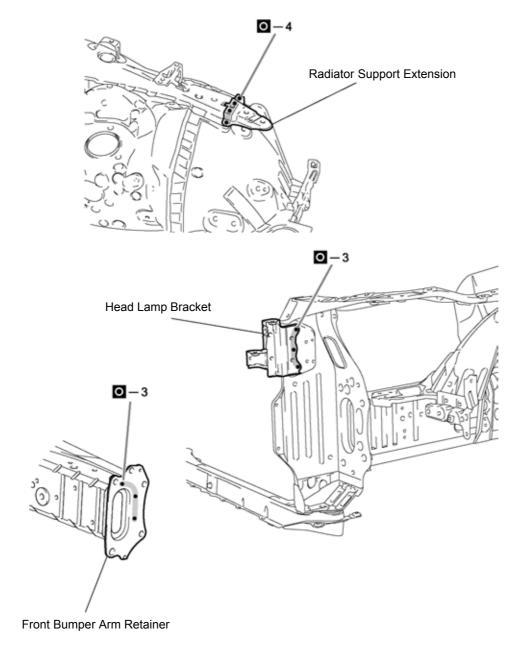

### **INSTALLATION**

B0700140041

### **INSTALLATION POINT**

- 1 Temporarily install the new parts and measure each part of the new parts in accordance with the body dimension diagram. (See the body dimension diagram)
- 2 Inspect the fitting of the related parts around the new parts before welding. This affects the appearance of the finish.