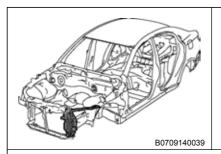

# **RADIATOR SUPPORT (ASSY)**

Symbol meaning

**REMOVAL** 

▲ : Remove Weld Points