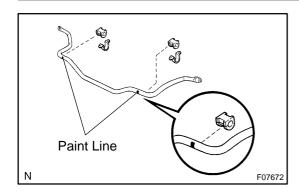

#### HINT:

- Install the bushing to the stabilizer bar so that the cutout of the bushing faces the front of the vehicle, as shown in the illustration.
- Install the bushing to the outside of the paint line on the stabilizer bar.