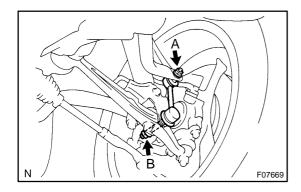

# 3. INSTALL RH AND LH STABILIZER BAR LINKS Torque:

Nut A: 74 N·m (755 kgf·cm, 55 ft·lbf) Nut B: 95 N·m (970 kgf·cm, 70 ft·lbf)

#### HINT:

If the ball joint turns together with the nut, use a hexagon wrench (5 mm) to hold the stud.

4. INSTALL ENGINE UNDER COVER

2005 LEXUS IS300 (RM1140U)

Author: Date: 1716