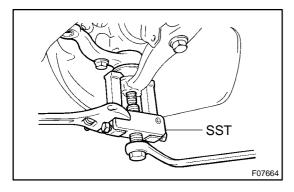

# 10. DISCONNECT SHOCK ABSORBER FROM SHOCK ABSORBER BRACKET

Remove the nut and bolt and disconnect the shock absorber.

- 11. DISCONNECT LOWER BALL JOINT FROM NO. 1 LOWER SUSPENSION ARM
- (a) Remove the cotter pin and nut.

(b) Using SST, disconnect the lower ball joint. SST 09628-6201 1