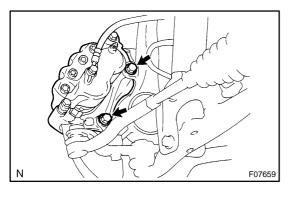

7. REMOVE BRAKE CALIPER AND DISC

- (a) Remove the 2 bolts and brake caliper from the steering knuckle.
- (b) Support the brake caliper securely.
- (c) Remove the disc.
- 8. DISCONNECT TIE ROD END FROM LOWER BALL JOINT
- (a) Remove the clip and nut.