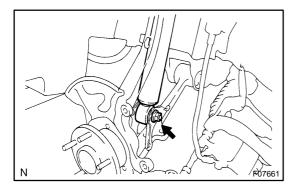

sensor link from lower arm.



5. REMOVE FRONT SUSPENSION MEMBER BRACE

Remove the 8 bolts and suspension member brace.



6. REMOVE NO. 2 LOWER SUSPENSION ARM

Remove the 2 bolts and No. 2 lower suspension arm from the No. 1 lower suspension arm.



7. REMOVE BRAKE CALIPER AND DISC

- (a) Remove the 2 bolts and brake caliper from the steering knuckle.
- (b) Support the brake caliper securely.
- (c) Remove the disc.
- 8. DISCONNECT TIE ROD END FROM LOWER BALL JOINT
- (a) Remove the clip and nut.

2005 LEXUS IS300 (RM1140U)

Author: Date: 1703



(b) Using SST, disconnect the tie rod end. SST 09610-20012



### 9. REMOVE STABILIZER BAR LINK

Remove the 2 nuts and stabilizer bar link.

#### HINT:

If the ball joint turns together with the nut, use a hexagon wrench (5 mm) to hold the stud.



# 10. DISCONNECT SHOCK ABSORBER FROM SHOCK ABSORBER BRACKET

Remove the nut and bolt and disconnect the shock absorber.

- 11. DISCONNECT LOWER BALL JOINT FROM NO. 1 LOWER SUSPENSION ARM
- (a) Remove the cotter pin and nut.



(b) Using SST, disconnect the lower ball joint. SST 09628-6201 1



# 12. DISCONNECT STEERING GEAR ASSEMBLY

(a) Remove the 4 bolts, housing bracket and disconnect the steering gear assembly.

### NOTICE:

Be careful not to damage the return tube and pressure feed tube.

(b) Support the steering gear assembly securely.

2005 LEXUS IS300 (RM1140U)

Author: Date: 1704



## 13. REMOVE NO. 1 LOWER SUSPENSION ARM

- (a) Place matchmarks on the cam plate and suspension member.
- (b) Remove the nut, washer, cam plate, cam bolt and No.1 lower suspension arm from the suspe