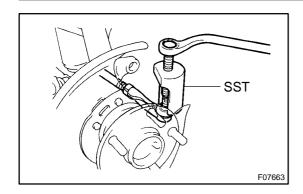

7. REMOVE BRAKE CALIPER AND DISC

- (a) Remove the 2 bolts and brake caliper from the steering knuckle.
- (b) Support the brake caliper securely.
- (c) Remove the disc.
- 8. DISCONNECT TIE ROD END FROM LOWER BALL JOINT
- (a) Remove the clip and nut.

2005 LEXUS IS300 (RM1140U)

Author: Date: 1703

(b) Using SST, disconnect the tie rod end. SST 09610-20012