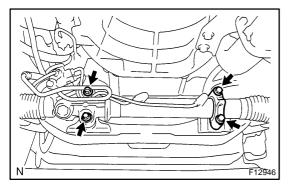

### **REMOVAL**

- 1. REMOVE FRONT WHEEL
- 2. REMOVE ENGINE UNDER COVER AND ENGINE UNDER COVER NO. 2
- 3. REMOVE RH AND LH REAR ENGINE UNDER COVER

4. DISCONNECT HEIGHT CONTROL SENSOR LINK

Remove the nut and disconnect the height control sensor link from lower arm.

5. REMOVE FRONT SUSPENSION MEMBER BRACE

Remove the 8 bolts and suspension member brace.

6. REMOVE NO. 2 LOWER SUSPENSION ARM

Remove the 2 bolts and No. 2 lower suspension arm from the No. 1 lower suspension arm.

7. REMOVE BRAKE CALIPER AND DISC

- (a) Remove the 2 bolts and brake caliper from the steering knuckle.
- (b) Support the brake caliper securely.
- (c) Remove the disc.
- 8. DISCONNECT TIE ROD END FROM LOWER BALL JOINT
- (a) Remove the clip and nut.

### 9. REMOVE STABILIZER BAR LINK

Remove the 2 nuts and stabilizer bar link.

# 10. DISCONNECT SHOCK ABSORBER FROM SHOCK ABSORBER BRACKET

Remove the nut and bolt and disconnect the shock absorber.

- 11. DISCONNECT LOWER BALL JOINT FROM NO. 1 LOWER SUSPENSION ARM
- (a) Remove the cotter pin and nut.