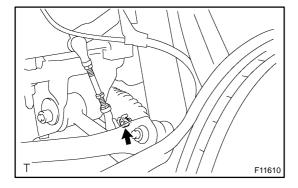

### **REMOVAL**

- 1. REMOVE FRONT WHEEL
- 2. REMOVE ENGINE UNDER COVER AND ENGINE UNDER COVER NO. 2
- 3. REMOVE RH AND LH REAR ENGINE UNDER COVER

4. DISCONNECT HEIGHT CONTROL SENSOR LINK

Remove the nut and disconnect the height control sensor link from lower arm.