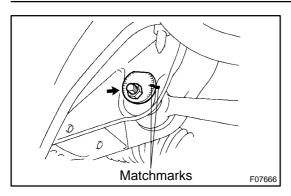

## 13. REMOVE NO. 1 LOWER SUSPENSION ARM

- (a) Place matchmarks on the cam plate and suspension member.
- (b) Remove the nut, washer, cam plate, cam bolt and No.1 lower suspension arm from the suspension member.
- **14. REMOVE SHOCK ABSORBER LOWER BRACKET** Remove the bolt and shock absorber lower bracket from the No. 1 lower suspension arm.