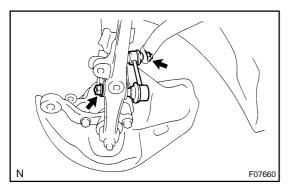

### **REMOVAL**

- 1. REMOVE FRONT WHEEL
- 2. REMOVE ENGINE UNDER COVER AND ENGINE UNDER COVER NO. 2
- 3. REMOVE RH AND LH REAR ENGINE UNDER COVER

4. DISCONNECT HEIGHT CONTROL SENSOR LINK

Remove the nut and disconnect the height control sensor link from lower arm.