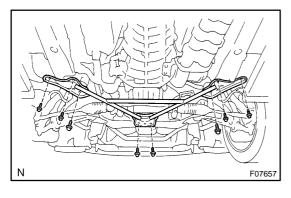

5. REMOVE FRONT SUSPENSION MEMBER BRACE

Remove the 8 bolts and suspension member brace.

6. REMOVE NO. 2 LOWER SUSPENSION ARM

Remove the 2 bolts and No. 2 lower suspension arm from the No. 1 lower suspension arm.

### 9. REMOVE STABILIZER BAR LINK

Remove the 2 nuts and stabilizer bar link.