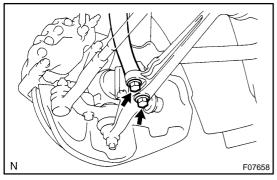

# 10. DISCONNECT SHOCK ABSORBER FROM SHOCK ABSORBER BRACKET

Remove the nut and bolt and disconnect the shock absorber.

- 11. DISCONNECT LOWER BALL JOINT FROM NO. 1 LOWER SUSPENSION ARM
- (a) Remove the cotter pin and nut.

(b) Using SST, disconnect the lower ball joint. SST 09628-6201 1