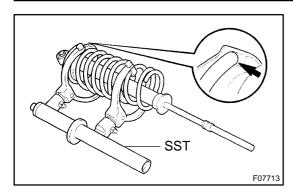

### **INSTALL SUSPENSION SUPPORT AND COIL SPRING**

a) Using SST, compress the coil spring. SST 09727-30021 (09727-00010, 09727-00021, 09727-00031)

# Do not use an impact wrench. It will damage the SST.

(b) Install the coil spring to the shock absorber.

HINT:

Fit the lower end of the coil spring into the gap of the spring seat of the shock absorber.

(c) Install the spring bumper, cushion, collar, upper insulator, suspension support, cushion and washer to the shock absorber and temporarily tighten a new nut.

- (d) Rotate the suspension support, as shown in the illustration
- (e) Remove the SST.

SST 09727-30021 (09727-00010, 09727-00021, 09727-00031)