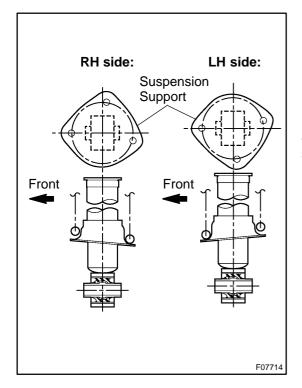

(c) Install the spring bumper, cushion, collar, upper insulator, suspension support, cushion and washer to the shock absorber and temporarily tighten a new nut.

- (d) Rotate the suspension support, as shown in the illustration
- (e) Remove the SST.

### HINT:

After removing the SST, recheck the direction of the suspension support.

2005 LEXUS IS300 (RM1140U)

Author: Date: 1785