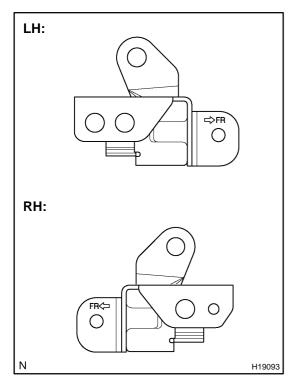

## **INSTALL FRONT AIRBAG SENSOR**

(a) Install the front airbag sensor with the arrow on the sensor facing toward the front of the vehicle.

Torque: 8.5 N-m (86.7 kgf-cm, 75 in.-lbf)

## NOTICE:

- Connection of the connector is done after the sensor has been installed.
- Make sure the sensor is installed with the specified torque.
- If the sensor has been dropped, or there are cracks, dents or other defects in the case, brackets or connector, replace the removed sensor with a new one.
- The front sensor is equipped with an electrical connection check mechanism. Be sure to lock this mechanism securely when connecting the connector. If the connector is not securely locked, a malfunction code will be detected by the diagnostic system.
- (b) Connect the front airbag sensor connector.