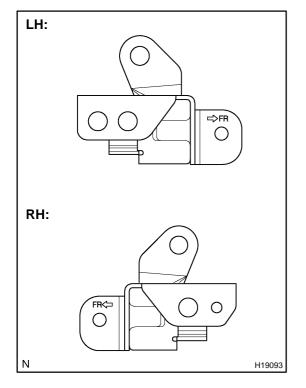

## 2. VEHICLES INVOLVED IN COLLISION

(a) Perform a diagnostic system check (See page DI-607).

RS07W-05

- (b) If the front fender of the car or its periphery is damaged, do a visual check for damage to the front airbag sensor, which includes the following items even if the airbag was not deployed:
  - Bracket deformation
  - Paint peeling off the bracket
  - Cracks, dents or chips in the case
  - Cracks, dents, chipping and scratches in the connector
  - Peeling of the label or damage to the serial number