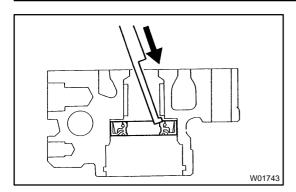

#### NOTICE:

When using a vise, do not overtighten it.

- 1. IF NECESSARY, REPLACE OIL SEAL
- (a) Using SST, tap out the oil seal from the front housing. SST 09631-10030