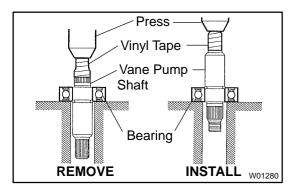

# 2. IF NECESSARY, REPLACE BEARING

- (a) Press out the bearing from the vane pump shaft.
- (b) Using snap ring expander, replace the snap ring with new one.

#### NOTICE:

Be careful not to damage the shaft.

- (c) Coat a new bearing with power steering fluid.
- (d) Press in the bearing to the shaft.

2005 LEXUS IS300 (RM1140U)

Author: Date: 1892