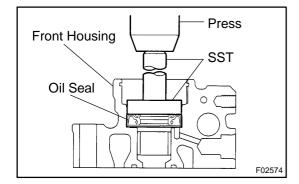

#### NOTICE:

When using a vise, do not overtighten it.

- 1. IF NECESSARY, REPLACE OIL SEAL
- (a) Using SST, tap out the oil seal from the front housing. SST 09631-10030

## NOTICE:

Be careful not to damage the bushing of the front housing.

- (b) Coat a new oil seal lip with power steering fluid.
- (c) Using SST, press in the oil seal. SST 09950-60010 (09951-00330), 09950-70010 (09951-07100)

## NOTICE:

Make sure that the oil seal is installed facing in the correct direction.