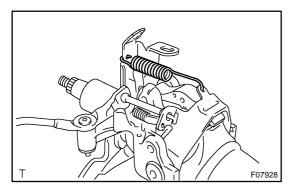

# 8. INSTALL 2 TENSION SPRINGS

Using SST, install the 2 tension springs.

SST 09703-30010