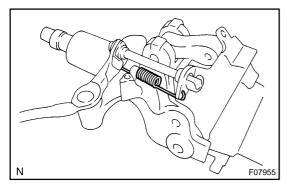

#### NOTICE:

Make sure that the tension spring is installed facing in the correct direction.

## 7. INSTALL TURN SIGNAL BRACKET

(a) Install the turn signal bracket with the 2 bolts.

Torque: 2.9 N-m (30 kgf-cm, 26 in.-lbf)

(b) Using pliers, install the tension spring.