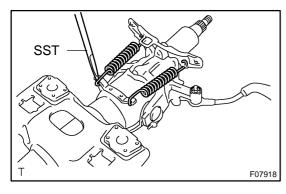

(b) Secure the No. 1 main shaft with upper column tube sub-assembly and SST in a vise.

SST 09316-6001 1 (09316-00051)

(c) Using SST, compress the spring of the upper column tube sub-assembly .

SST 09950-4001 1 (09951-04010, 09952-04010, 09953-04020, 09954-04010, 09955-04061, 09958-0401 1)

#### NOTICE:

# Do not overtighten the SST.

(d) Using a snap ring expander, install a new snap ring and No. 1 main shaft.

2005 LEXUS IS300 (RM1140U)

(e) Assemble the No. 1 main shaft with upper column tube sub-assembly and No. 2 main shaft sub-assembly.