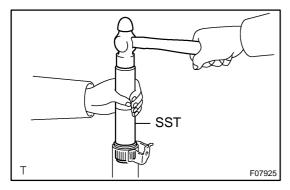

#### 2. INSTALL MAIN SHAFT BUSHING

- (a) Coat a new main shaft bushing with molybdenum disulfide lithium base grease.
- (b) Using SST and a hammer, tap in the main shaft bushing. SST 09612-2201 1
- 3. INSTALL COMPRESSION SPRING, BEARING THRUST COLLAR AND BEARING
- 4. INSTALL UPPER COLUMN TUBE SUB-ASSEMBLY TO MAIN SHAFT ASSEMBLY
- (a) Temporarily install the upper column tube sub-assembly to the No. 1 main shaft.