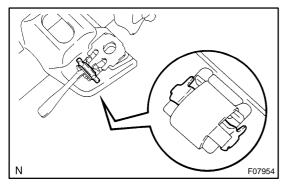

#### 10. INSTALL 2 ENERGY ABSORBING PLATES

- (a) Install the 2 new energy absorbing plate guides and energy absorbing plates.
- (b) Install the 2 new energy absorbing clips.
- 11. INSTALL COLUMN TUBE SUPPORT
- (a) Install the lower column tube attachment to the column tube support.
- (b) Install the column tube support with the lower column tube attachment with the bolt.