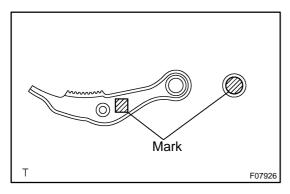

#### HINT:

Install a new No. 2 tilt steering shaft with the one having the mark corresponding to the mark stamped on the pawl assembly.

| Pawl assembly mark | No. 2 tilt steering shaft color | No. 2 tilt steering shaft part number |
|--------------------|---------------------------------|---------------------------------------|
| 1                  | White                           | 45856-26010                           |
| 2                  | Yellow                          | 45856-26020                           |
| 3                  | Black                           | 45856-26030                           |