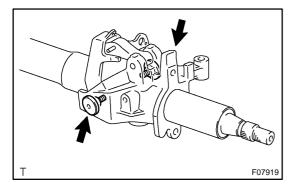

## 7. INSTALL TURN SIGNAL BRACKET

(a) Install the turn signal bracket with the 2 bolts.

Torque: 2.9 N-m (30 kgf-cm, 26 in.-lbf)

(b) Using pliers, install the tension spring.