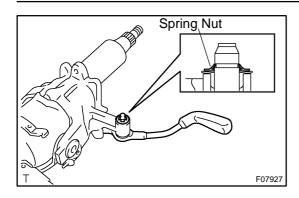

#### 6. INSTALL TILT LEVER ASSEMBLY

- (a) Install the 2 bushings to the upper column tube sub-assembly.
- (b) Install the tilt lever assembly with a new spring nut.

#### NOTICE:

Make sure that the spring nut is installed facing in the correct direction.

(c) Install the tilt lever link.

(d) Install the tension spring.