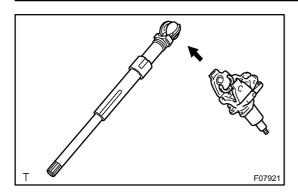

# Do not overtighten the SST.

(d) Using a snap ring expander, install a new snap ring and No. 1 main shaft.

2005 LEXUS IS300 (RM1140U)

(e) Assemble the No. 1 main shaft with upper column tube sub-assembly and No. 2 main shaft sub-assembly.

#### NOTICE:

Do not bend the universal joint of the shaft more than 20°.