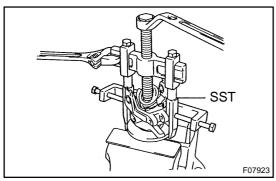

(b) Secure the No. 1 main shaft with upper column tube sub-assembly and SST in a vise.

SST 09316-6001 1 (09316-00051)

(c) Using SST, compress the spring of the upper column tube sub-assembly .

SST 09950-4001 1 (09951-04010, 09952-04010, 09953-04020, 09954-04010, 09955-04061, 09958-0401 1)

#### NOTICE:

# Do not overtighten the SST.

(d) Using a snap ring expander, install a new snap ring and No. 1 main shaft.

2005 LEXUS IS300 (RM1140U)

(e) Assemble the No. 1 main shaft with upper column tube sub-assembly and No. 2 main shaft sub-assembly.