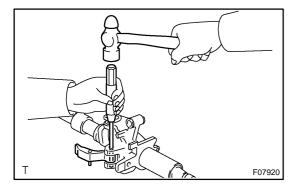

#### 2. INSTALL MAIN SHAFT BUSHING

- (a) Coat a new main shaft bushing with molybdenum disulfide lithium base grease.
- (b) Using SST and a hammer, tap in the main shaft bushing. SST 09612-2201 1
- 3. INSTALL COMPRESSION SPRING, BEARING THRUST COLLAR AND BEARING
- 4. INSTALL UPPER COLUMN TUBE SUB-ASSEMBLY TO MAIN SHAFT ASSEMBLY
- (a) Temporarily install the upper column tube sub-assembly to the No. 1 main shaft.