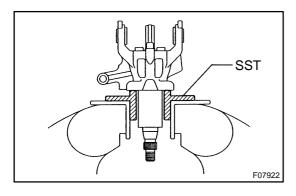

(b) Secure the No. 1 main shaft with upper column tube sub-assembly and SST in a vise.

SST 09316-6001 1 (09316-00051)

(c) Using SST, compress the spring of the upper column tube sub-assembly .

SST 09950-4001 1 (09951-04010, 09952-04010, 09953-04020, 09954-04010, 09955-04061, 09958-0401 1)

#### NOTICE:

# Do not overtighten the SST.

(d) Using a snap ring expander, install a new snap ring and No. 1 main shaft.

2005 LEXUS IS300 (RM1140U)

(e) Assemble the No. 1 main shaft with upper column tube sub-assembly and No. 2 main shaft sub-assembly.