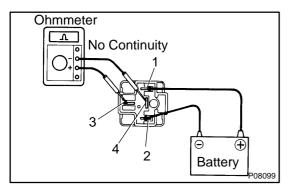

If there is no continuity, replace the relay.

- (b) Inspect the relay operation.
  - Apply battery positive voltage across terminals 1 (1) and 2.
  - (2) Using an ohmmeter, check that there is no continuity between terminals 3 and 4.

If there is continuity, replace the relay.

- **REINSTALL FUEL PUMP RELAY** 4.
- 5. **REINSTALL RELAY BOX COVER**