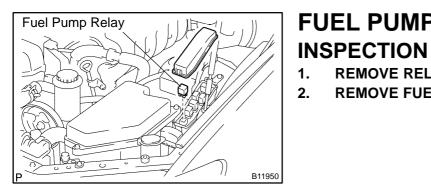

## FUEL PUMP RELAY

SF1LG-04

- **REMOVE RELAY BOX COVER** 1.
- 2. **REMOVE FUEL PUMP RELAY (Marking: FUEL PMP)**