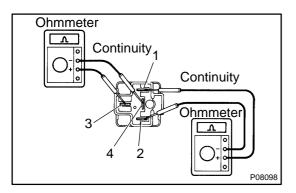

## 3. **INSPECT FUEL PUMP RELAY**

- (a) Inspect the relay continuity.
  - Using an ohmmeter, check that there is continuity (1) between terminals 1 and 2.

If there is no continuity, replace the relay.

Check that there is continuity between terminals 3 (2) and 4.

If there is no continuity, replace the relay.

- (b) Inspect the relay operation.
  - Apply battery positive voltage across terminals 1 (1) and 2.
  - (2) Using an ohmmeter, check that there is no continuity between terminals 3 and 4.