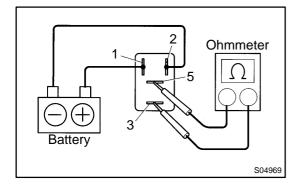

## 3. INSPECT CIRCUIT OPENING RELAY

(2) Using an ohmmeter, measure the resistance between the terminals.

## Standard:

| Tester Connection | Specified Condition                          |
|-------------------|----------------------------------------------|
| 3 - 5             | 10 k $\Omega$ or higher                      |
| 3 - 5             | Below 1 $\Omega$                             |
|                   | (Apply battery voltage to terminals 1 and 2) |

If the resistance is not as specified, replace the relay.

- 4. REINSTALL CIRCUIT OPENING RELAY
- 5. REINSTALL RELAY BOX COVER

2005 LEXUS IS300 (RM1140U)

Author: Date: 1432