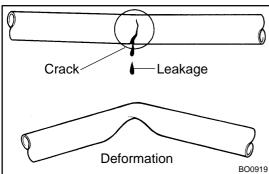

## **INSPECT FUEL TANK AND LINE**

- Check the fuel lines for cracks or leakage, and all connections for deformation.
- (b) Check the fuel tank vapor vent system hoses and connections for looseness, sharp bends or damage.
- (c) Check the fuel tank for deformation, cracks, fuel leakage or tank band looseness.
- (d) Check the filler neck for damage or fuel leakage.