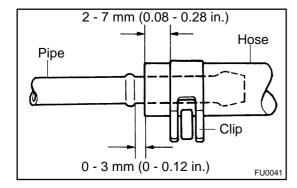

(e) Hose and pipe connections are as shown in the illustra-

If a problem is found, repair or replace the parts as necessary.

2005 LEXUS IS300 (RM1140U)

**Author:** Date: 1410