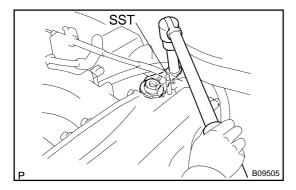

## HINT:

Different the gaskets are used for the upper (large side) and lower (small side).

(b) Using SST, tighten the pulsation damper. SST 09612-24014 (09617-24011)

Torque: 32.5 N·m (325 kgf-cm, 24 ft-lbf)