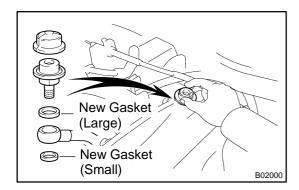

## 1. INSTALL FUEL PRESSURE PULSATION DAMPER

(a) Install the fuel inlet pipe and pulsation damper with 2 new gaskets.

## HINT:

Different the gaskets are used for the upper (large side) and lower (small side).

(b) Using SST, tighten the pulsation damper. SST 09612-24014 (09617-24011)

Torque: 32.5 N·m (325 kgf-cm, 24 ft-lbf)