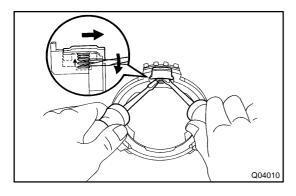

(d) Turn the reverse synchronizer pull ring and separate the pull ring and cone ring.

(e) Remove the 3 shifting keys and key springs by carefully levering up the shifting key spring with one screwdriver and levering the shifting key away from the reverse synchronizer ring with another screwdriver.