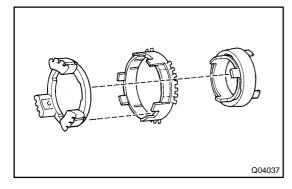

(d) Turn the reverse synchronizer pull ring and separate the pull ring and cone ring.

(e) Remove the 3 shifting keys and key springs by carefully levering up the shifting key spring with one screwdriver and levering the shifting key away from the reverse synchronizer ring with another screwdriver.