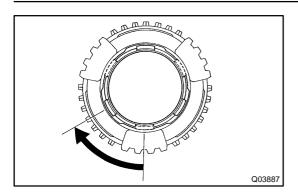

## REMOVE NO. 3 HUB SLEEVE, SHIFTING KEY AND SPRING FROM SYNCHRONIZER RING

- (a) Remove the synchronizer ring assembly from the No. 3 hub sleeve.
- (b) Turn the reverse synchronizer pull ring.

(c) Remove the reverse synchronizer ring and 5th synchronizer ring from the synchronizer pull ring and cone ring.