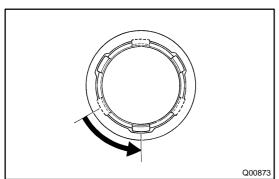

## REMOVE NO. 3 HUB SLEEVE, SHIFTING KEY AND SPRING FROM SYNCHRONIZER RING

- (a) Remove the synchronizer ring assembly from the No. 3 hub sleeve.
- (b) Turn the reverse synchronizer pull ring.

(c) Remove the reverse synchronizer ring and 5th synchronizer ring from the synchronizer pull ring and cone ring.