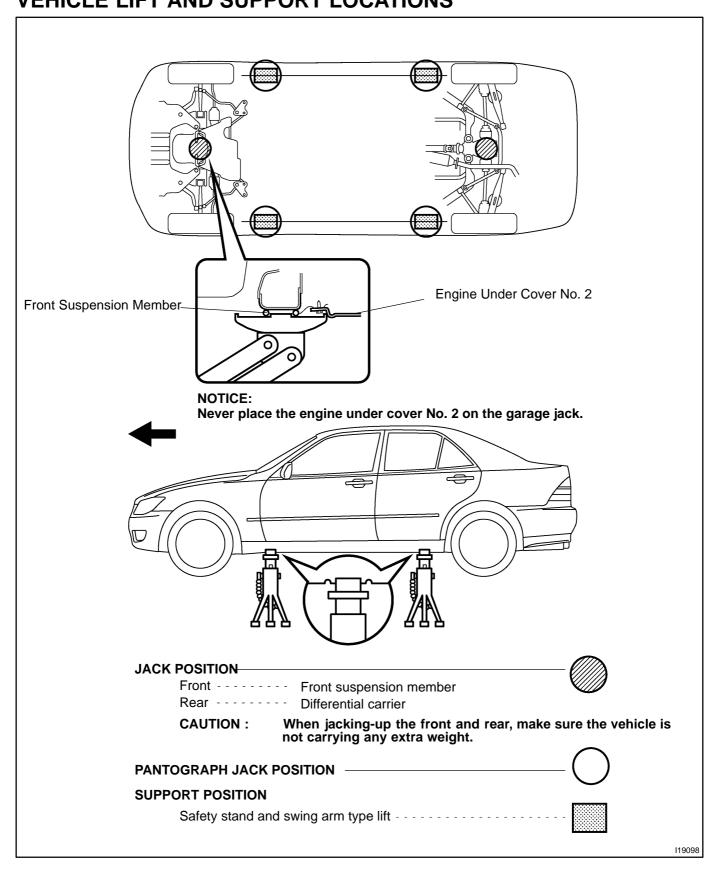

## **VEHICLE LIFT AND SUPPORT LOCATIONS**

IN04O-16

2005 LEXUS IS300 (RM1140U)

Author: Date:

8