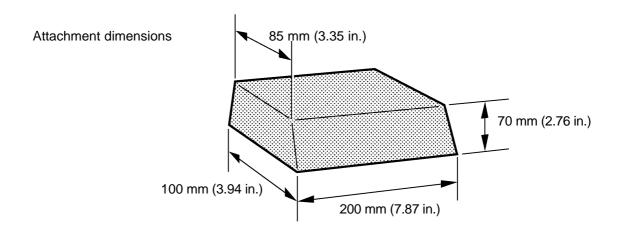

## HINT:

Right and left set position

Place the vehicle over the center of the lift.

Front and rear set position

- When using attachments, place the one for front side vertically and the one for rear side horizontally to the vehicle.
- Align the cushion gum ends of the plate with the attachment lower ends (A, C).
- Align the attachment upper end (B) with the rocker flange front side notch.

## NOTICE:

Check the interference of the attachment with the front floor cover when placing the attachment on the plate.

119099