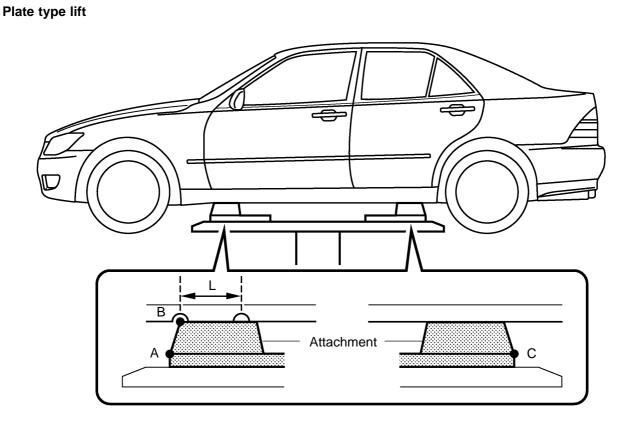

## HINT:

Right and left set position

Place the vehicle over the center of the lift.

Front and rear set position

- When using attachments, place the one for front side vertically and the one for rear side horizontally to the vehicle.
- Align the cushion gum ends of the plate with the attachment lower ends (A, C).
- Align the attachment upper end (B) with the rocker flange front side notch.

## NOTICE:

Check the interference of the attachment with the front floor cover when placing the attachment on the plate.

119099