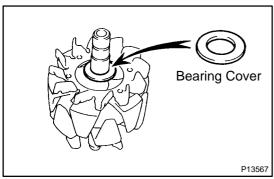

## 2. REPLACE REAR BEARING

(a) Using SST, remove the bearing cover (outside) and bearing.

SST 09820-00021

**NOTICE:** 

Be careful not to damage the fan.

- (b) Remove the bearing cover (inside).
- (c) Place the bearing cover (inside) on the rotor.