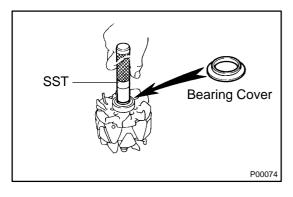

2005 LEXUS IS300 (RM1140U)

Author: Date: 1550

(d) Using SST and a press, press in a new bearing. SST 09820-00031

(e) Using SST, push in the bearing cover (outside). SST 09285-76010