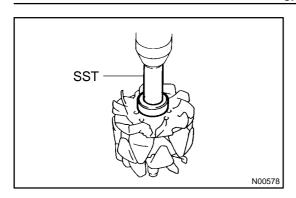

## 2. REPLACE REAR BEARING

(a) Using SST, remove the bearing cover (outside) and bearing.

SST 09820-00021

**NOTICE:** 

Be careful not to damage the fan.

- (b) Remove the bearing cover (inside).
- (c) Place the bearing cover (inside) on the rotor.

2005 LEXUS IS300 (RM1140U)

Author: Date: 1550

(d) Using SST and a press, press in a new bearing. SST 09820-00031

(e) Using SST, push in the bearing cover (outside). SST 09285-76010