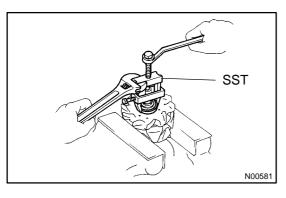

## 2. REPLACE REAR BEARING

(a) Using SST, remove the bearing cover (outside) and bearing.

SST 09820-00021

**NOTICE:** 

Be careful not to damage the fan.

- (b) Remove the bearing cover (inside).
- (c) Place the bearing cover (inside) on the rotor.

2005 LEXUS IS300 (RM1140U)

Author: Date: 1550

(d) Using SST and a press, press in a new bearing. SST 09820-00031

(e) Using SST, push in the bearing cover (outside). SST 09285-76010