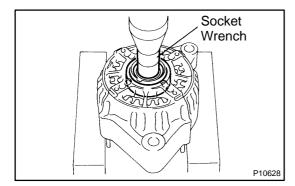

## REPLACEMENT

- 1. REPLACE FRONT BEARING
- (a) Remove the 4 screws and bearing retainer.

(b) Using a socket wrench and press, press out the bearing.

- (c) Using SST and a press, press in a new bearing. SST 09950-60010 (09951-00500)
- (d) Install the bearing retainer with the 4 screws. Torque: 3.0 N-m (31 kgf-cm 27 in.-lbf)