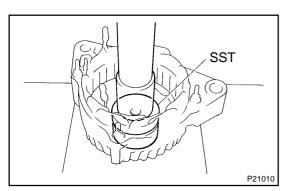

## REPLACEMENT

- 1. REPLACE FRONT BEARING
- (a) Remove the 4 screws and bearing retainer.

(b) Using a socket wrench and press, press out the bearing.

- (c) Using SST and a press, press in a new bearing. SST 09950-60010 (09951-00500)
- (d) Install the bearing retainer with the 4 screws. Torque: 3.0 N-m (31 kgf-cm 27 in.-lbf)