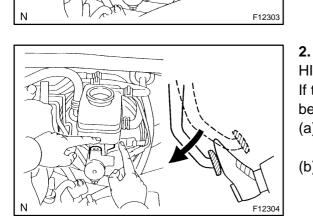

# 2. BLEED MASTER CYLINDER HINT.

If the master cylinder has been disassembled or if the reservoir becomes empty, bleed the master cylinder of the air.

- (a) Disconnect the brake lines from the master cylinder. SST 09023-00100
- (b) Slowly depress the brake pedal and hold it.
- (c) Block off the outer holes with your fingers, and release the brake pedal.
- (d) Repeat (b) and (c) 3 or 4 times.
- (e) Connect the brake lines to the master cylinder.
  SST 09023-00100
  Torque: 15 N·m (155 kgf·cm, 11 ft·lbf)