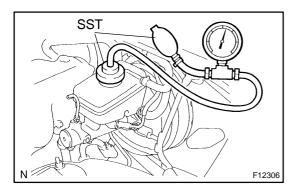

- (a) Install the SST to the reservoir. SST 09992-00242, 09992-00350
- (b) Connect the vinyl tube to the ABS & TRAC / VSC actuator, and loosen the bleeder plug.
- Using SST, apply pressure to the reservoir.
  Pressure: 98.1 kpa (1.0 kgf/cm<sup>2</sup>, 14.2 psi)
- (d) Bleed the ABS & TRAC / VSC actuator of the air, tighten the bleeder plug.