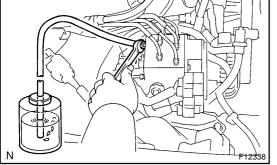

### 3. BLEED BRAKE LINE

- (a) Connect the vinyl tube to the caliper.
- (b) Depress the brake pedal several times, then loosen the bleeder plug with the pedal held down.
- (c) At the point when fluid stops coming out, tighten the bleeder plug, then release the brake pedal.
- (d) Repeat (b) and (c) until all the air in the fluid has been bled out.