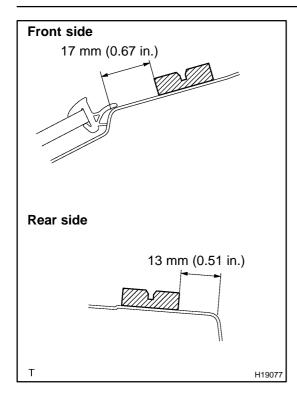

# 1. INSTALL ROOF DRIP SIDE FINISH MOULDING CLIP NOTICE:

## Do not heat the moulding excessively.

- (c) Set the supplied clips into the positions as shown in the illustration, and press-fit those clips by hand to install them.
- (d) The installation of the moulding should be carried out 30 minutes or more after press-fitting the clips.