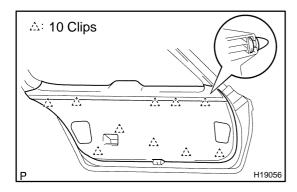

#### 3. INSTALL BACK DOOR TRIM BOARD

- (a) Install the back door trim board to the back door panel.
- (b) Install the back door handle with the clip.

## 4. INSTALL BACK DOOR TRIM COVERS

Install the trim covers to the body.