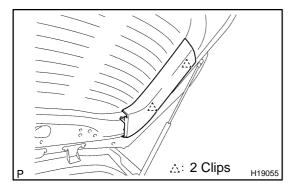

# 5. INSTALL BACK DOOR TRIM BOARD UPPER

Install the back door trim board upper to the body.

2005 LEXUS IS300 (RM1140U)

Author: Date: 2319