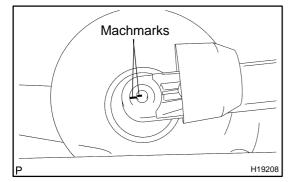

### 2. INSTALL REAR WIPER ARM

- (a) Install the wiper arm and tighten the nut by hand. Operate the wiper once and turn the wiper switch OFF.
- (b) Align the machmarks on the wiper arm and wiper motor.
- (c) Install the rear wiper arm with the nut.

Torque: 5.5 N·m (56 kgf·cm, 49 in.-lbf)

(d) Install the wiper arm cover.