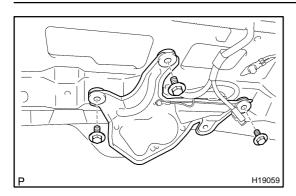

## 1. INSTALL REAR WIPER MOTOR

(a) Install the rear wiper motor with the 3 bolts.

Torque: 5.5 N·m (56 kgf·cm, 49 in.-lbf)

- (b) Connect the connector.
- (c) Install the nut and washer on the outer side of the back door panel.

Torque: 12 N·m (122 kgf·cm, 9 ft·lbf)