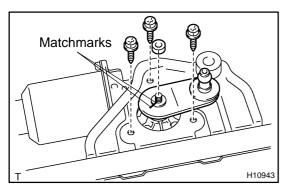

## 2. **INSTALL WIPER MOTOR**

- (a) Install the wiper motor with the 3 bolts to the wiper link. Torque: 5.4 N·m (55 kgf·cm, 48 in.-lbf)
- (b) Align the matchmakers on the wiper link and wiper motor, then install the nut.

Torque: 5.5 N·m (56 kgf·cm, 49 in.-lbf)

Connect the wiper link to the wiper motor. (c)