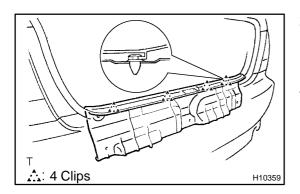

## 1. ADJUST LUGGAGE COMPARTMENT DOOR

- (a) Remove the 3 clips.
- (b) Open the cover and remove the hinge cover.
- (c) Employ the same manner described above to the other side.
- (d) For forward / rearward and left / right adjustments, loosen the bolts.
- (e) For vertical adjustment of front end of the door, increase or decrease the number of washers between the hinge and the door.