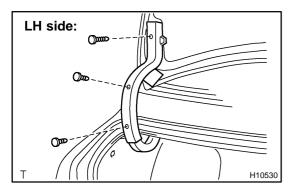

## 1. ADJUST LUGGAGE COMPARTMENT DOOR

- (a) Remove the 3 clips.
- (b) Open the cover and remove the hinge cover.
- (c) Employ the same manner described above to the other side.
- (d) For forward / rearward and left / right adjustments, loosen the bolts.
- (e) For vertical adjustment of front end of the door, increase or decrease the number of washers between the hinge and the door.