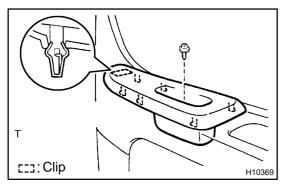

### 5. INSTALL FRONT ARMREST

Install the front armrest with the screw.

2005 LEXUS IS300 (RM1140U)

Author: Date: 2286