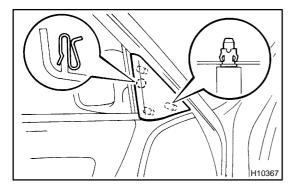

## 4. INSTALL LOWER FRAME BRACKET GARNISH

Install the lower frame bracket garnish to the door panel.