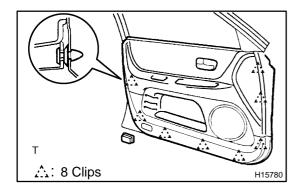

#### 3. INSTALL DOOR TRIM

- (a) Install the door trim to the door panel.
- (b) Connect the connector, then install the courtesy light.