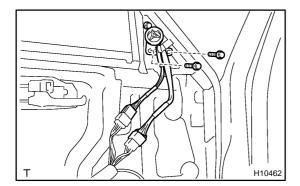

# **INSTALLATION**

- 1. INSTALL OUTSIDE REAR VIEW MIRROR
- (a) Install the outside rear view mirror with the bolt.

  Torque: 8.0 N-m (82 kgf-cm, 71 in.-lbf)
- (b) Connect the connector.