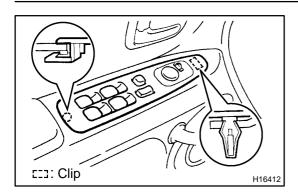

## 6. INSTALL POWER WINDOW SWITCH

- (a) Connect the connectors.
- (b) Install the power window switch.
- 7. INSTALL INSIDE HANDLE BEZEL
- (a) Install the inside handle bezel with the screws.
- (b) Close the screw cap.