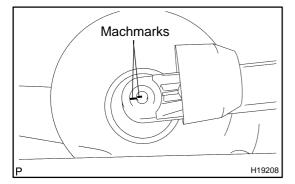

#### 10. INSTALL REAR WIPER ARM

- (a) Install the wiper arm and tighten the nut by hand. Operate the wiper once and turn the wiper switch OFF.
- (b) Align the machmarks on the wiper arm and wiper motor.
- (c) Install the rear wiper arm with the nut.