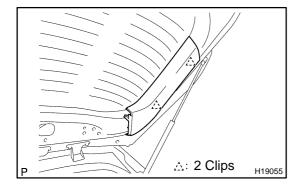

# 13. INSTALL BACK DOOR TRIM BOARD UPPER

Install the back door trim board upper to the body.

2005 LEXUS IS300 (RM1140U)

Author: Date: 2280