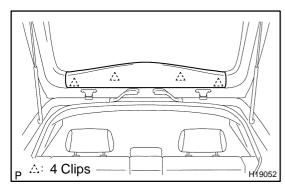

### 11. INSTALL BACK DOOR TRIM BOARD

- (a) Install the back door trim board to the back door panel.
- (b) Install the back door handle with the clip.

## 12. INSTALL BACK DOOR TRIM COVERS

Install the back door trim cover to the body.

# 13. INSTALL BACK DOOR TRIM BOARD UPPER

Install the back door trim board upper to the body.

2005 LEXUS IS300 (RM1140U)

Author: Date: 2280