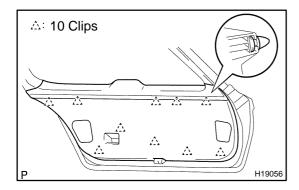

## 12. INSTALL BACK DOOR TRIM COVERS

Install the back door trim cover to the body.