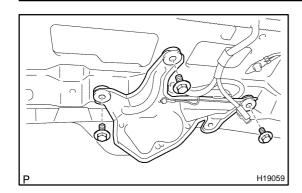

# 6. INSTALL BACK DOOR LOCK ASSEMBLY

(a) Install the back door lock assembly with the 3 bolts .

Torque: 12.5 N-m (128 kgf-cm, 9 ft-lbf)

(b) Connect the connector.

7. INSTALL REAR FLOOR FINISH PLATE

- (a) Install the rear floor finish plate with the 3 clips.
- (b) Install the 2 rope hook assemblies with the 2 bolts.
- 8. INSTALL REAR COMBINATION LIGHTS

#### 9. INSTALL REAR WIPER MOTOR

(a) Install the rear wiper motor with the 3 bolts.

Torque: 5.5 N-m (56 kgf-cm, 49 in.-lbf)

- (b) Connect the connector.
- (c) Install the nut and washer on the outer side of the back door panel.