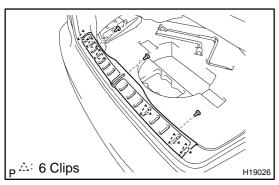

# 6. INSTALL BACK DOOR LOCK ASSEMBLY

(a) Install the back door lock assembly with the 3 bolts .

Torque: 12.5 N-m (128 kgf-cm, 9 ft-lbf)

(b) Connect the connector.

7. INSTALL REAR FLOOR FINISH PLATE

- (a) Install the rear floor finish plate with the 3 clips.
- (b) Install the 2 rope hook assemblies with the 2 bolts.
- 8. INSTALL REAR COMBINATION LIGHTS