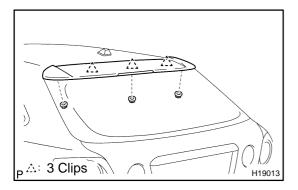

# 13. INSTALL BACK DOOR TRIM BOARD UPPER

Install the back door trim board upper to the body.

2005 LEXUS IS300 (RM1140U)

Author: Date: 2280