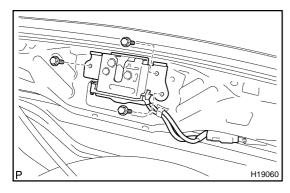

# 6. INSTALL BACK DOOR LOCK ASSEMBLY

(a) Install the back door lock assembly with the 3 bolts .

Torque: 12.5 N-m (128 kgf-cm, 9 ft-lbf)

(b) Connect the connector.

7. INSTALL REAR FLOOR FINISH PLATE

- (a) Install the rear floor finish plate with the 3 clips.
- (b) Install the 2 rope hook assemblies with the 2 bolts.
- 8. INSTALL REAR COMBINATION LIGHTS