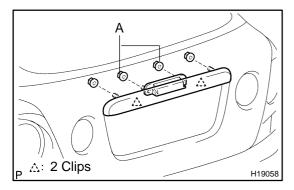

### 4. INSTALL BACK DOOR OUTSIDE GARNISH

Install the back door outside garnish with the 4 nuts.

Torque:

A: 4.0 N·m (40 kgf·cm, 35 in.·lbf)

5. INSTALL LICENSE PLATE LAMPS