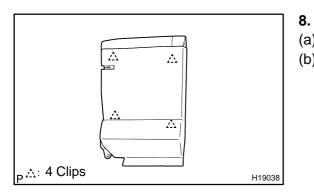

#### 5. INSTALL SEATBACK BOARD CARPET RH

- (a) Install the seatback board carpet RH.
- (b) Install the rear seatback lock cover RH.
- 6. INSTALL REAR SEATBACK LOCK ASSEMBLY LH

#### INSTALL SEATBACK BOARD CARPET RH

- (a) Install the seatback board carpet LH.
- (b) Install the rear seatback lock cover LH.