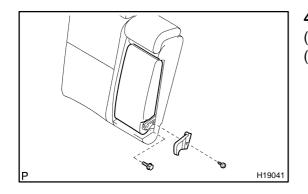

- (a) Install the center armrest with the bolt.
- (b) Install the center armrest hinge cover with the screw.