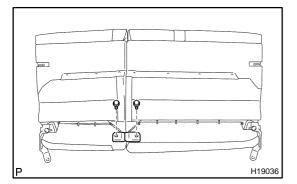

## 9. INSTALL REAR SEATBACK CENTER HINGE

Install the rear seat center hinge with the 2 bolts. **Torque: 21 N·m (214 kgf·cm, 15 ft·lbf)** 

10. INSTALL REAR SEAT HEADRESTS