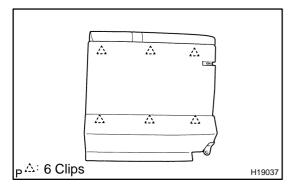

#### 7. INSTALL SEATBACK COVER LH

(a) Install rear seatback cover with new hog rings to the seatback pad.

#### HINT:

When installing the hog rings, take care to prevent wrinkles as little as possible.

(b) Install seatback cover with pad to the seatback frame with new hog rings.

#### HINT:

When installing the hog rings, take care to prevent wrinkles as little as possible.

- (c) Install the 6 headrest supports.
- (d) Install the rear seatback stop button grommet.
- (e) Install the rear back lock release button.
- (f) Install the bolt and rear seatback hinge LH. Torque: 21 N-m (214 kgf-cm, 15 ft-lbf)