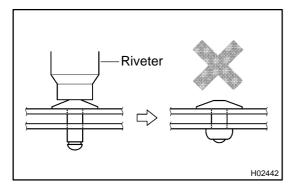

# 1. INSTALL REAR SEAT CENTER ARMREST BRACK-ETS TO REAR SEAT CENTER ARMREST BOX

Using a air riveter with nose piece No. 1, install the rivets to the brackets and box.

### NOTICE:

• Do not prize a riveter. It could damage the riveter and cause loose fitting and mandrel bend.

- Do not tilt the riveter when fastening the rivet to the material to avoid loose fitting.
- Do not allow gap spacing between the rivet head and the material.

- Do not allow gap spacing between the materials.
- 2. INSTALL REAR SEAT CENTER ARMREST DOOR, DOOR LOCK, PATCH AND STOPPER
- (a) Install the rear seat center armrest door with the 2 shims and 2 screws.
- (b) Install the 2 door stoppers.
- (c) Install the patch with the 2 screws.
- (d) Install the door lock with the 2 screws.
- (e) Install the rear seat center armrest door to the rear seat center armrest box.