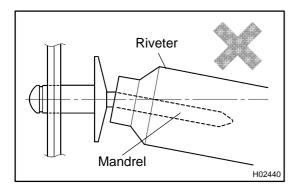

# 1. INSTALL REAR SEAT CENTER ARMREST BRACK-ETS TO REAR SEAT CENTER ARMREST BOX

Using a air riveter with nose piece No. 1, install the rivets to the brackets and box.

### NOTICE:

• Do not prize a riveter. It could damage the riveter and cause loose fitting and mandrel bend.

- Do not tilt the riveter when fastening the rivet to the material to avoid loose fitting.
- Do not allow gap spacing between the rivet head and the material.