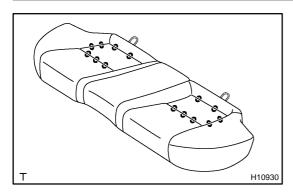

## 3. INSTALL SEAT CUSHION COVER

(a) Install the seat cushion cover with new hog rings to the front of seat cushion assembly.

### HINT:

When installing the hog rings, take care to prevent wrinkles as little as possible.

(b) Install new hog rings to the back of seat cushion assembly.

#### HINT:

When installing the hog rings, take care to prevent wrinkles as little as possible.