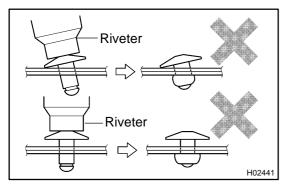

# 1. INSTALL REAR SEAT CENTER ARMREST BRACK-ETS TO REAR SEAT CENTER ARMREST BOX

Using a air riveter with nose piece No. 1, install the rivets to the brackets and box.

### NOTICE:

• Do not prize a riveter. It could damage the riveter and cause loose fitting and mandrel bend.

- Do not tilt the riveter when fastening the rivet to the material to avoid loose fitting.
- Do not allow gap spacing between the rivet head and the material.