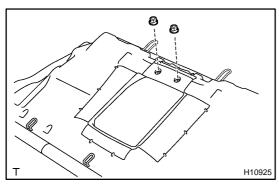

# 1. INSTALL REAR SEAT CENTER ARMREST BRACK-ETS TO REAR SEAT CENTER ARMREST BOX

Using a air riveter with nose piece No. 1, install the rivets to the brackets and box.

### NOTICE:

• Do not prize a riveter. It could damage the riveter and cause loose fitting and mandrel bend.

- Do not tilt the riveter when fastening the rivet to the material to avoid loose fitting.
- Do not allow gap spacing between the rivet head and the material.

- Do not allow gap spacing between the materials.
- 2. INSTALL REAR SEAT CENTER ARMREST DOOR, DOOR LOCK, PATCH AND STOPPER
- (a) Install the rear seat center armrest door with the 2 shims and 2 screws.
- (b) Install the 2 door stoppers.
- (c) Install the patch with the 2 screws.
- (d) Install the door lock with the 2 screws.
- (e) Install the rear seat center armrest door to the rear seat center armrest box.