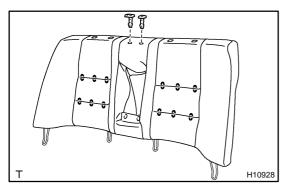

# 5. INSTALL REAR SEAT CENTER ARMREST

- (a) Install the armrest bracket with the 2 screws to the rear seat center armrest.
- (b) Install the rear seat center armrest with the bracket to the seatback assembly with the 2 nuts.

# 6. INSTALL REAR SEAT BELT SHOULDER GUIDES

Install the rear seat belt shoulder guides with the 4 screws to the seatback assembly.