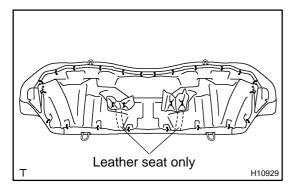

# 4. INSTALL SEATBACK COVER

(a) Install seatback cover with new hog rings to the front of seatback assembly.

## HINT:

When installing the hog rings, take care to prevent wrinkles as little as possible.

(b) Install the center headrest supports.

(c) Install new hog rings on the back of seatback assembly. HINT:

When installing the hog rings, take care to prevent wrinkles as little as possible.

(d) Install the 4 headrest supports.