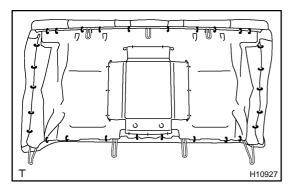

## 3. INSTALL SEAT CUSHION COVER

(a) Install the seat cushion cover with new hog rings to the front of seat cushion assembly.

### HINT:

When installing the hog rings, take care to prevent wrinkles as little as possible.

(b) Install new hog rings to the back of seat cushion assembly.

#### HINT:

When installing the hog rings, take care to prevent wrinkles as little as possible.