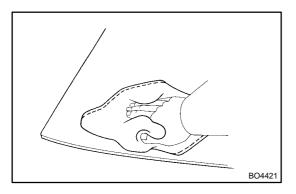

#### 2. CLEAN CONTACT SURFACE OF GLASS

Using a cleaner, clean the contact surface which is black-colored area around the entire glass rim.

#### NOTICE:

Do not touch the glass face after cleaning it.