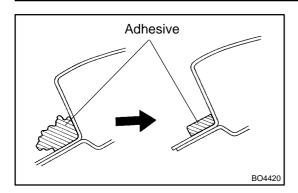

# 1. CLEAN AND SHAPE CONTACT SURFACE OF BODY PANEL

(a) Using a knife, cut away any rough areas on the body. HINT:

Leave as much of the adhesive on the body as possible.

(b) Clean the cutting surface of the adhesive with a piece of shop rag soaked with cleaner.

### HINT:

Even if all the adhesive has been removed with a knife, clean the body with the shop rag.