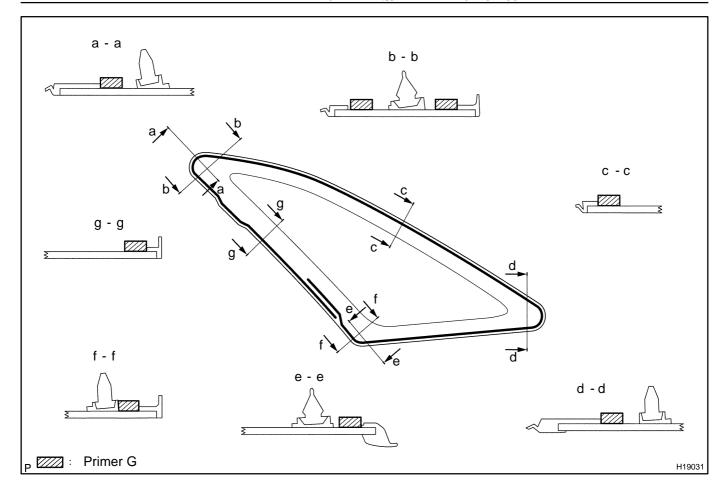

### NOTICE:

- Let the primer coating dry for 3 minutes or more.
- Do not coat Primer M to the adhesive.
- Do not keep any of the opened Primer M for later use.
- 4. COAT CONTACT SURFACE OF GLASS WITH PRIMER "G"
- (a) Using a brush or sponge, coat the edge of the glass and the contact surface with Primer G as shown in the illustration on the following page.
- (b) When the primer is coated wrongly to the area other than the specified, wipe it off with a clean shop rag before the primer dries.

### NOTICE:

- Let the primer coating dry for 3 minutes or more.
- Do not keep any of the opened Primer G for later use.

2005 LEXUS IS300 (RM1140U)

- (b) Load the cartridge into the sealer gun.
- (c) Coat the glass with adhesive as shown in the illustration on the following page.

Adhesive height: 12.5 mm (0.492 in.) Adhesive width: 8.0 mm (0.315 in.)