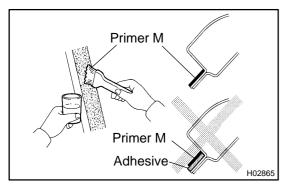

# 3. COAT CONTACT SURFACE OF BODY WITH PRIMER "M"

Using a brush, coat Primer M to the exposed part of body on the vehicle side.

### NOTICE:

- Let the primer coating dry for 3 minutes or more.
- Do not coat Primer M to the adhesive.
- Do not keep any of the opened Primer M for later use.
- 4. COAT CONTACT SURFACE OF GLASS WITH PRIMER "G"
- (a) Using a brush or sponge, coat the edge of the glass and the contact surface with Primer G as shown in the illustration on the following page.
- (b) When the primer is coated wrongly to the area other than the specified, wipe it off with a clean shop rag before the primer dries.