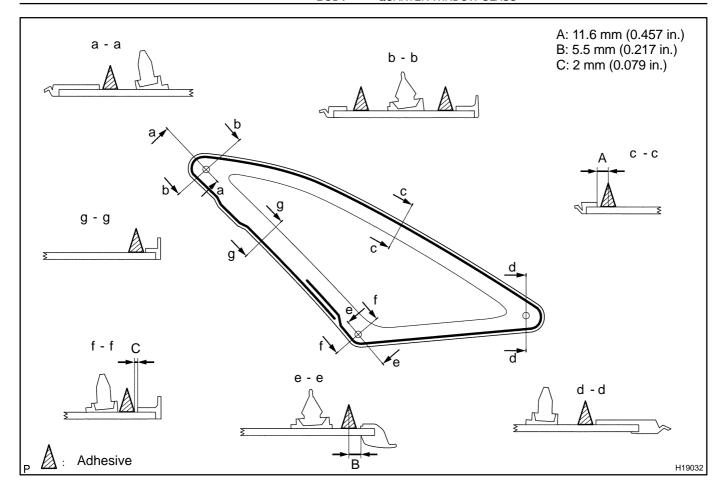

# 5. APPLY ADHESIVE

(a) Cut off the tip of the cartridge nozzle. **Part No. 08850-00801 or equivalent.** 

### HINT:

After cutting off the tip, finish off the adhesive within the time described in the table below.

| Temperature | Tackfree time |
|-------------|---------------|
| 35°C (95°F) | 15 minutes    |
| 20°C (68°F) | 100 minutes   |
| 5°C (41°F)  | 8 hours       |

- (b) Load the cartridge into the sealer gun.
- (c) Coat the glass with adhesive as shown in the illustration on the following page.

Adhesive height: 12.5 mm (0.492 in.) Adhesive width: 8.0 mm (0.315 in.)