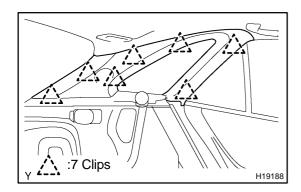

#### **INSTALL ROOF SIDE INNER GARNISH**

Install the roof side inner garnish to the body.

After cutting off the tip, finish off the adhesive within the time described in the table below.