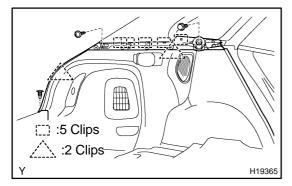

## 6. INSTALL GLASS

- (a) Install the glass to the body.
- (b) Hold the glass in place securely with a protective tape or equivalent until the adhesive hardens.