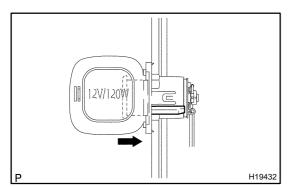

## **INSTALL ACCESSORY SOCKET**

Assemble the accessory socket to the accessory socket (a) cover at the position 15 mm (0.59 in.) away from full lock position and ensure that they are temporarily locked.

- (b) Align the cut-out on the body with the claw on the accessory socket cover, and install the accessory socket and cover to the body.
- (c) After installing them, push in the accessory socket approx. 15 mm (0.59 in.) to lock it.