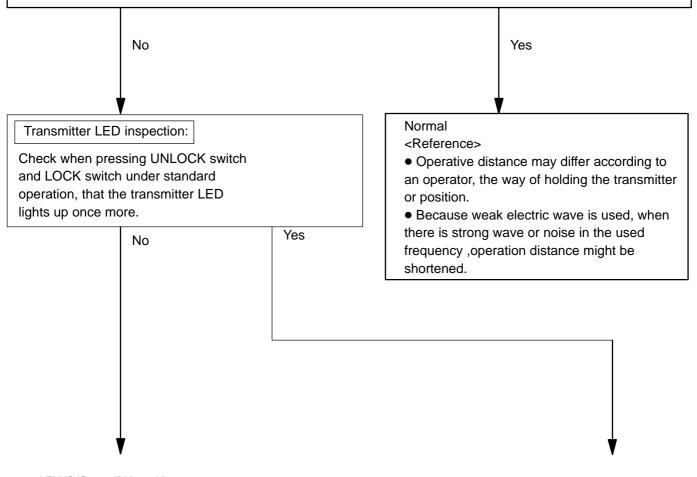

ed condition is the condition when the following conditions are satisfied.

- (1) Key plate has not been inserted in the ignition key cylinder.
- (2) All the doors are closed. (Door warning light is OFF.)
- (3) All the doors are locked.
- Basic function check:

Under the standard operation, when repeating UNLOCK and LOCK switch 3 times or more alternately, check the UNLOCK-LOCK operation from 3rd time onward.

• Following procedures are standard operation.

(1) Keep about 1 M away to the right direction from the outside handle of a driver's seat.

(2) Face the transmitter toward the vehicle and press one of transmitter switches for about 1 sec. <Reference>

• As of the security function, even the wireless function is normal, there may be the case that only UNLOCK operation will not work.