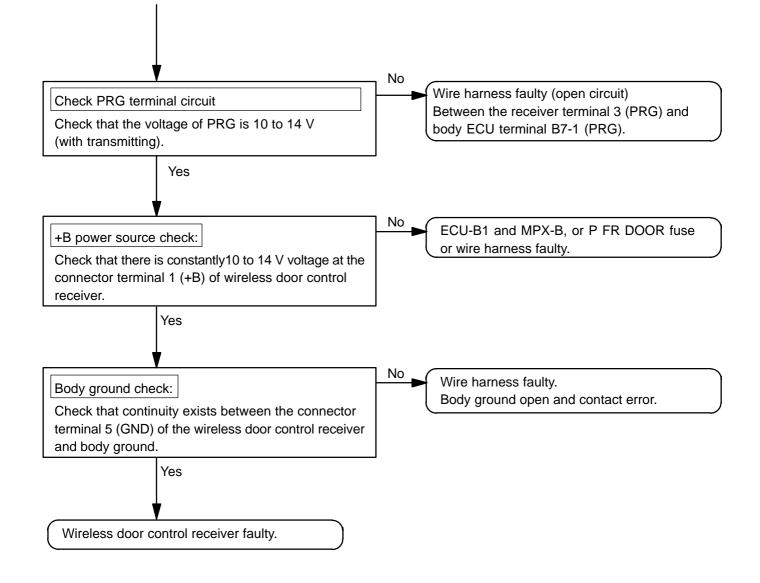

tion is the condition when the following conditions are satisfied.

- (1) Key plate has not been inserted in the ignition key cylinder.
- (2) All the doors are closed. (Door warning light is OFF.)
- (3) All the doors are locked.
- Basic function check:

Under the standard operation, when repeating UNLOCK and LOCK switch 3 times or more alternately, check the UNLOCK-LOCK operation from 3rd time onward.

• Following procedures are standard operation.

(1) Keep about 1 M away to the right direction from the outside handle of a driver's seat.

(2) Face the transmitter toward the vehicle and press one of transmitter switches for about 1 sec. <Reference>

• As of the security function, even the wireless function is normal, there may be the case that only UNLOCK operation will not work.