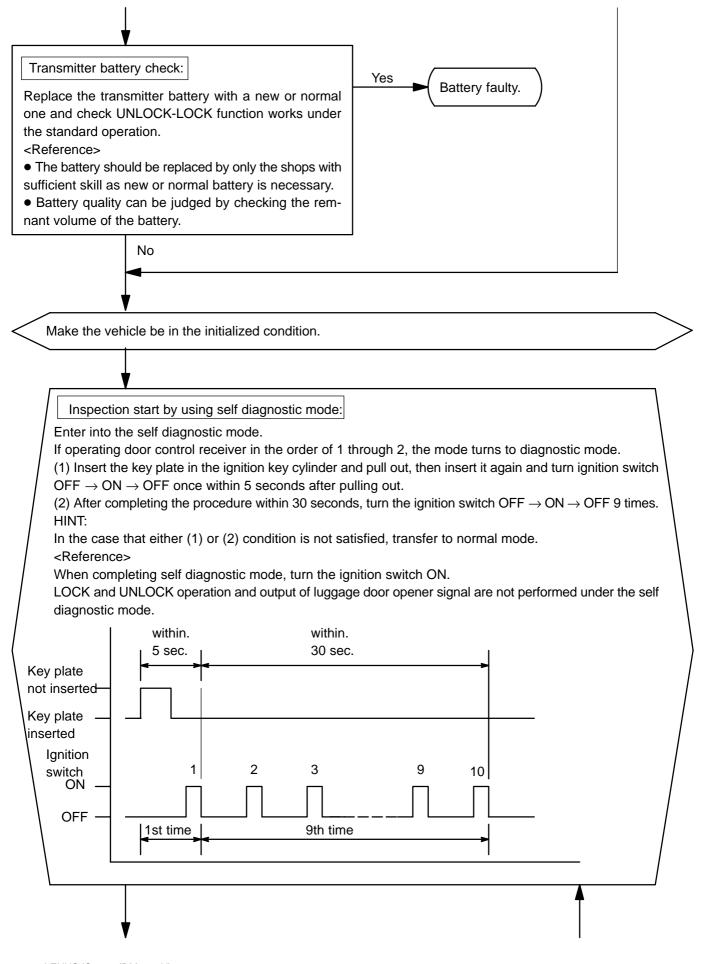

condition is the condition when the following conditions are satisfied.

- (1) Key plate has not been inserted in the ignition key cylinder.
- (2) All the doors are closed. (Door warning light is OFF.)
- (3) All the doors are locked.
- Basic function check:

Under the standard operation, when repeating UNLOCK and LOCK switch 3 times or more alternately, check the UNLOCK-LOCK operation from 3rd time onward.

• Following procedures are standard operation.

(1) Keep about 1 M away to the right direction from the outside handle of a driver's seat.

(2) Face the transmitter toward the vehicle and press one of transmitter switches for about 1 sec. <Reference>

• As of the security function, even the wireless function is normal, there may be the case that only UNLOCK operation will not work.