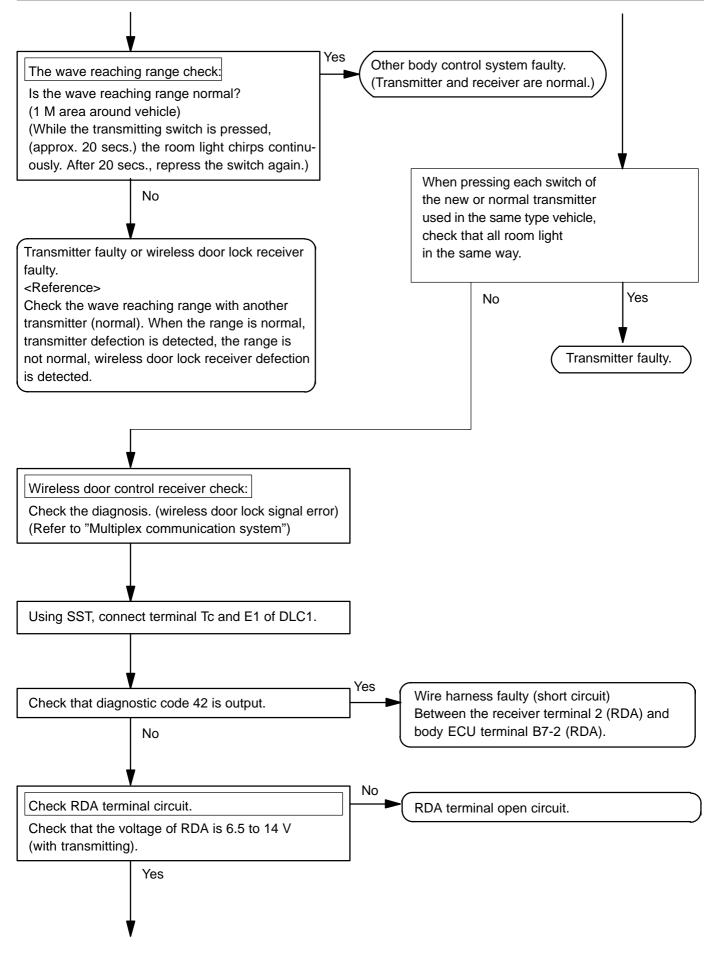

dition is the condition when the following conditions are satisfied.

- (1) Key plate has not been inserted in the ignition key cylinder.
- (2) All the doors are closed. (Door warning light is OFF.)
- (3) All the doors are locked.
- Basic function check:

Under the standard operation, when repeating UNLOCK and LOCK switch 3 times or more alternately, check the UNLOCK-LOCK operation from 3rd time onward.

• Following procedures are standard operation.

(1) Keep about 1 M away to the right direction from the outside handle of a driver's seat.

(2) Face the transmitter toward the vehicle and press one of transmitter switches for about 1 sec. <Reference>

• As of the security function, even the wireless function is normal, there may be the case that only UNLOCK operation will not work.