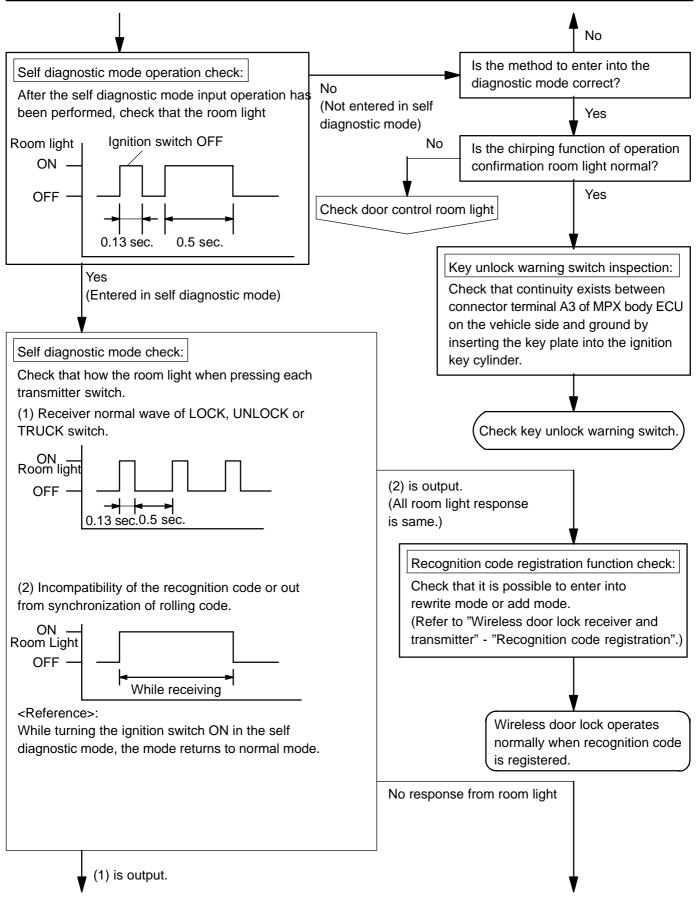

ondition is the condition when the following conditions are satisfied.

- (1) Key plate has not been inserted in the ignition key cylinder.
- (2) All the doors are closed. (Door warning light is OFF.)
- (3) All the doors are locked.
- Basic function check:

Under the standard operation, when repeating UNLOCK and LOCK switch 3 times or more alternately, check the UNLOCK-LOCK operation from 3rd time onward.

• Following procedures are standard operation.

(1) Keep about 1 M away to the right direction from the outside handle of a driver's seat.

(2) Face the transmitter toward the vehicle and press one of transmitter switches for about 1 sec. <Reference>

• As of the security function, even the wireless function is normal, there may be the case that only UNLOCK operation will not work.