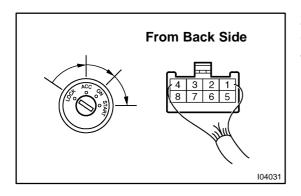

## 3. INSPECT KEY UNLOCK WARNING SWITCH CONTI-NUITY

| Switch position   | Tester connection | Specified condition |
|-------------------|-------------------|---------------------|
| OFF (Key removed) | 1 - 2             | No continuity       |
| ON (Key set)      | 1 - 2             | Continuity          |

If continuity is not as specified, replace the switch.

# 4. INSPECT KEY UNLOCK WARNING SWITCH CIRCUIT (See page DI-915)

Connect the switch connector and inspect the connector on wire harness side from the back side, as shown.

| Tester connection | Condition | Specified condition |
|-------------------|-----------|---------------------|
| 1 - Ground        | Always    | Continuity          |