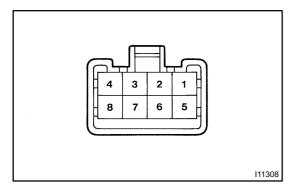

#### **INSPECT IGNITION SWITCH CIRCUIT** 2.

Connect the switch connector and inspect the connector on wire harness side from the back side, as shown.

| Tester connection | Condition                   | Specified condition      |
|-------------------|-----------------------------|--------------------------|
| 2 - Ground        | Always                      | Battery Positive Voltage |
| 3 - Ground        | Ignition switch ACC or ON   | Battery Positive Voltage |
| 4 - Ground        | Ignition switch ON          | Battery Positive Voltage |
| 6 - Ground        | Ignition switch ON or START | Battery Positive Voltage |
| 7 - Ground        | Always                      | Battery Positive Voltage |
| 8 - Ground        | Ignition switch START       | Battery Positive Voltage |

If circuit is not as specified, inspect the circuits connected to other parts.

2022 **Author:** Date: