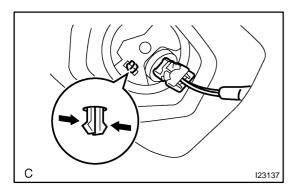

Sedan:

Compress the claw to disconnect the engagement as (c) shown in the illustration.

2005 LEXUS IS300 (RM1140U)

Author: Date: 2030 (d) Separate the connector and remove the rear light assembly.