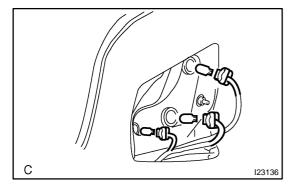

# REMOVE REAR COMBINATION LIGHT

## HINT:

- Installation is in the reverse order of removal. Only if there is a specified procedure for installation it is shown.
- Follow the same procedure for RH as for LH.
- Remove luggage compartment trim side cover No. 2. (a)
- (b) Remove luggage compartment trim rear cover.
- (c) Remove a part of LH luggage compartment trim side cover.
- (d) Remove the 2 rear light covers and 2 bolts.
- Pull the pin toward the rear of the vehicle, and disconnect (e) the engagement of 2 pins.
- (f) From the inside of the luggage room, separate the connector and disconnect the LH rear combination light assembly.