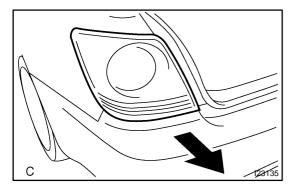

# **REMOVE HEADLIGHT**

# HINT:

Follow the same procedure for RH as for LH.

- Remove a part of LH front fender liner.
- Remove a part of front bumper cover. (b)
- (c) Remove the bolt, 2 nuts and 2 clips.
- (d) Lift up the front bumper and pull the headlight assembly towards the front of the vehicle, and disconnect the engagement of the headlight assembly.
- (e) Install LH headlight assembly.
- Install a part of front bumper cover. (f)
- (g) Install a part of front fender liner.
- (h) Inspect and adjust optical axis of headlight (See page BE-38).