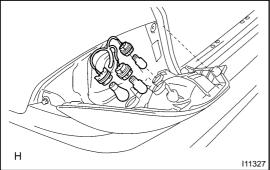

# REMOVE REAR COMBINATION BULB

## HINT:

- Installation is in the reverse order of removal. Only if there is a specified procedure for installation it is shown.
- Follow the same procedure for RH as for LH.
- Remove a part of LH combination light assembly. (a) HINT:

Remove the light unit from only the outside of the vehicle.

(b) Remove the bulb sockets and remove the bulbs.