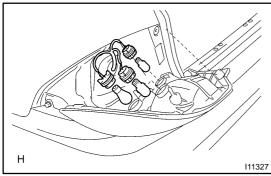

# REMOVE REAR COMBINATION BULB

## HINT:

- Installation is in the reverse order of removal. Only if there is a specified procedure for installation it is shown.
- Follow the same procedure for RH as for LH.
- Remove a part of LH combination light assembly. (a) HINT:

Remove the light unit from only the outside of the vehicle.

(b) Remove the bulb sockets and remove the bulbs.