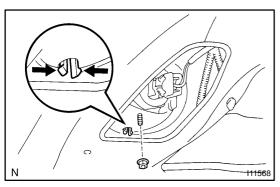

# **REMOVE HEADLIGHT**

# HINT:

Follow the same procedure for RH as for LH.

- Remove a part of LH front fender liner.
- Remove a part of front bumper cover. (b)
- (c) Remove the bolt, 2 nuts and 2 clips.
- (d) Lift up the front bumper and pull the headlight assembly towards the front of the vehicle, and disconnect the engagement of the headlight assembly.
- (e) Install LH headlight assembly.
- Install a part of front bumper cover. (f)
- (g) Install a part of front fender liner.
- (h) Inspect and adjust optical axis of headlight (See page BE-38).