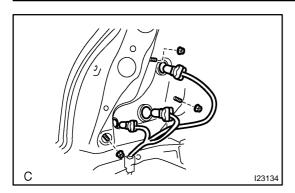

# REMOVE REAR COMBINATION LIGHT

## HINT:

- Installation is in the reverse order of removal. Only if there is a specified procedure for installation it is shown.
- Follow the same procedure for RH as for LH.
- Remove luggage compartment trim side cover No. 2. (a)
- (b) Remove luggage compartment trim rear cover.
- (c) Remove a part of LH luggage compartment trim side cover.
- (d) Remove the 2 rear light covers and 2 bolts.
- Pull the pin toward the rear of the vehicle, and disconnect (e) the engagement of 2 pins.
- (f) From the inside of the luggage room, separate the connector and disconnect the LH rear combination light assembly.