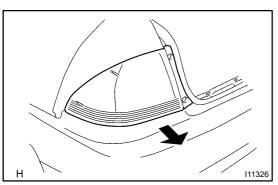

# REMOVE REAR COMBINATION LIGHT

## HINT:

- Installation is in the reverse order of removal. Only if there is a specified procedure for installation it is shown.
- Follow the same procedure for RH as for LH.
- Remove luggage compartment trim side cover No. 2. (a)
- (b) Remove luggage compartment trim rear cover.
- (c) Remove a part of LH luggage compartment trim side cover.
- (d) Remove the 2 rear light covers and 2 bolts.
- Pull the pin toward the rear of the vehicle, and disconnect (e) the engagement of 2 pins.
- (f) From the inside of the luggage room, separate the connector and disconnect the LH rear combination light assembly.