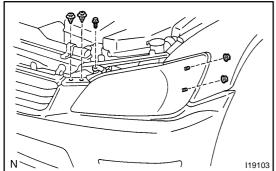

# **REMOVE HEADLIGHT**

# HINT:

Follow the same procedure for RH as for LH.

- Remove a part of LH front fender liner.
- Remove a part of front bumper cover. (b)
- (c) Remove the bolt, 2 nuts and 2 clips.
- (d) Lift up the front bumper and pull the headlight assembly towards the front of the vehicle, and disconnect the engagement of the headlight assembly.
- (e) Install LH headlight assembly.
- Install a part of front bumper cover. (f)
- (g) Install a part of front fender liner.
- (h) Inspect and adjust optical axis of headlight (See page BE-38).