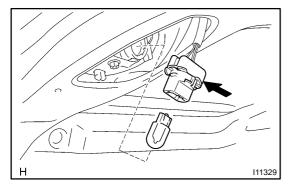

# 8. Sedan:

# **REMOVE REAR LAMP BULB**

# HINT:

Installation is in the reverse order of removal. Only if there is a specified procedure for installation it is shown.

- (a) Remove a part of luggage compartment door trim.
- (b) Remove the bulb socket and bulb.