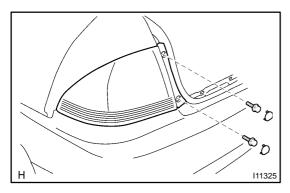

# REMOVE REAR COMBINATION LIGHT

## HINT:

- Installation is in the reverse order of removal. Only if there is a specified procedure for installation it is shown.
- Follow the same procedure for RH as for LH.
- Remove luggage compartment trim side cover No. 2. (a)
- (b) Remove luggage compartment trim rear cover.
- (c) Remove a part of LH luggage compartment trim side cover.
- (d) Remove the 2 rear light covers and 2 bolts.
- Pull the pin toward the rear of the vehicle, and disconnect (e) the engagement of 2 pins.
- (f) From the inside of the luggage room, separate the connector and disconnect the LH rear combination light assembly.