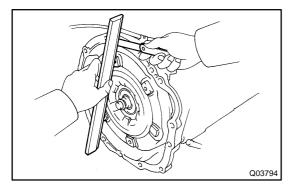

## INSTALLATION

1. CHECK TORQUE CONVERTER CLUTCH INSTALLA-TION

Using calipers and a straight edge, measure from the distance from the installed surface of the transmission housing to the installed surface of the torque converter clutch.

## Correct distance: More than 0.1 mm (0.004 in.)

If the distance is less than the standard, check for an improper installation.