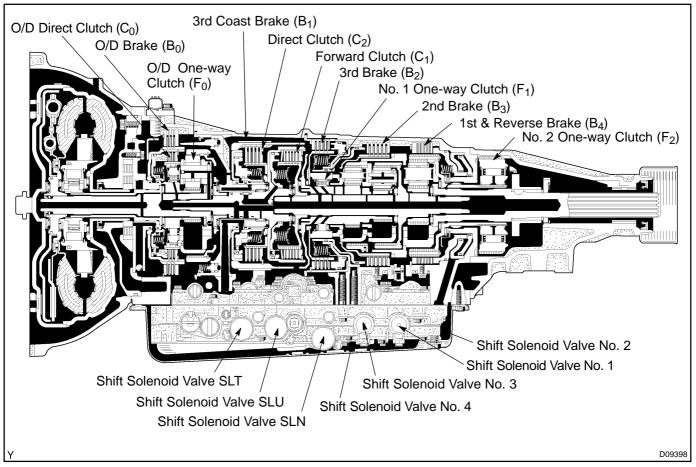

**OPERATION** 

| Shift Lever<br>Position | Gear<br>Position | S1  | S2  | S3  | S4  | C <sub>0</sub> | C <sub>1</sub> | C <sub>2</sub> | B <sub>0</sub> | B <sub>1</sub> | B <sub>2</sub> | В3 | B <sub>4</sub> | F <sub>0</sub> | F <sub>1</sub> | F <sub>2</sub> |
|-------------------------|------------------|-----|-----|-----|-----|----------------|----------------|----------------|----------------|----------------|----------------|----|----------------|----------------|----------------|----------------|
| Р                       | Park             | ON  | OFF | ON  | OFF | 0              |                |                |                |                |                |    |                |                |                |                |
| R                       | Reverse          | ON  | OFF | OFF | OFF |                |                | 0              | 0              |                |                |    | 0              |                |                |                |
| N                       | Neutral          | ON  | OFF | ON  | OFF | 0              |                |                |                |                |                |    |                |                |                |                |
|                         | 1st              | ON  | OFF | OFF | OFF | 0              | 0              |                |                |                |                |    |                | 0              |                | 0              |
| D<br>M (5)*             | 2nd              | ON  | ON  | OFF | OFF | 0              | 0              |                |                |                |                | 0  |                | 0              |                |                |
|                         | 3rd              | OFF | ON  | OFF | OFF | 0              | 0              |                |                |                | 0              |    |                | 0              | 0              |                |
|                         | 4th              | OFF | OFF | ON  | OFF | 0              | 0              | 0              |                |                | 0              |    |                | 0              |                |                |
|                         | 5th              | OFF | OFF | OFF | ON  |                | 0              | 0              | 0              |                | 0              |    |                |                |                |                |
|                         | 1st              | ON  | OFF | OFF | OFF | 0              | 0              |                |                |                |                |    |                | 0              |                | 0              |
| 3                       | 2nd              | ON  | ON  | OFF | OFF | 0              | 0              |                |                |                |                | 0  |                | 0              |                |                |
|                         | 3rd              | OFF | ON  | ON  | OFF | 0              | 0              |                |                | 0              | 0              |    |                | 0              | 0              |                |
| 2                       | 1st              | ON  | OFF | ON  | OFF | 0              | 0              |                |                |                |                |    |                | 0              |                | 0              |
|                         | 2nd              | ON  | ON  | OFF | OFF | 0              | 0              |                |                |                |                | 0  |                | 0              |                |                |
| L                       | 1st              | ON  | OFF | OFF | OFF | 0              | 0              |                |                |                |                |    | 0              | 0              |                | 0              |